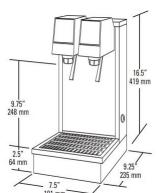

**Dimensions** 

Power supply included

## Configuration

Width: 191mm, Depth: 235mm, Height: 419mm

18 .5" 470 mm

Weight Shipping: 7kg

Electrical 24VAC/60Hz

Valves LEV® and other valves available upon request

| Dimensions | Width: 470mm, Depth: 267mm, Height: 406mm |
|------------|-------------------------------------------|
| Weight     | Shipping: 17kg                            |