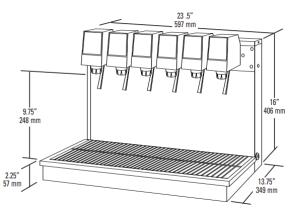

Electrical 24VAC/60Hz

Valves LEV® and other valves available upon request

9.75"
248 mm

2.25"
57 mm

Dimensions Width: 597mm, Depth: 349mm, Height: 406mm

Weight Shipping: 19.05kg

Electrical 24VAC/60Hz

Valves LEV® and other valves available upon request