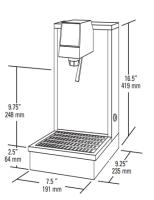

**Dimensions** 

Power supply included

## Configuration

Width: 191mm, Depth: 235mm, Height: 419mm

18 .5" 470 mm

Weight Shipping: 7kg

Electrical 24VAC/60Hz

Valves LEV® and other valves available upon request

| Dimensions | Width: 470mm, Depth: 267mm, Height: 406mm |
|------------|-------------------------------------------|
| Weight     | Shipping: 17kg                            |