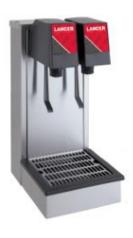

## Tower 300

The Tower 300 guarantees consistent drink quality through its use of premium materials and proven technology, ensuring customer satisfaction and a reliable beverage experience.

- Available in I, 2, 5, or 6 valves
- Island base dispensing towers
- Stainless steel construction
- Designed for easy installation
- · All valves can be serviced independently