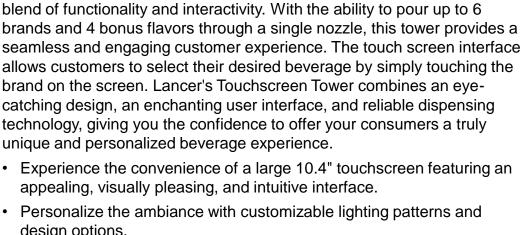

## TouchScreen Tower

Introducing the captivating and versatile self-service tower that is sure to captivate customers. The Touchscreen Tower by Lancer offers the perfect

- design options.
- Save space with a compact countertop installation, occupying a small footprint of 9.3" x 16.3".
- Choose from up to 10 valve modules to fulfill diverse portion control
- Enjoy the flexibility of the user interface and valve configuration, accommodating various products and additives such as sweeteners, juices, flavors, seasonal ingredients, and functional ingredients.
- Find suitable backroom equipment options to meet the requirements of different applications.