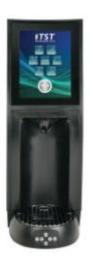

## TouchScreen Tower

Introducing the captivating and versatile self-service tower that is sure to captivate customers. The Touchscreen Tower by Lancer offers the perfect

- design options.
- Save space with a compact countertop installation, occupying a small footprint of 9.3" x 16.3".
- Choose from up to 10 valve modules to fulfill diverse portion control
- Enjoy the flexibility of the user interface and valve configuration, accommodating various products and additives such as sweeteners, juices, flavors, seasonal ingredients, and functional ingredients.
- Find suitable backroom equipment options to meet the requirements of different applications.