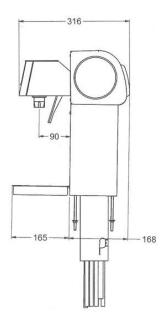

## Configuration

Dimensions

Weight

**Fitting** 

Width: 483mm, Depth: 333mm, Height: 415mm

Shipping: 15kg

Soda Supply & Return: 9.5mm ID 15mm OD LPD tube Water supply: 6.35mm ID 11mm OD LPD tube