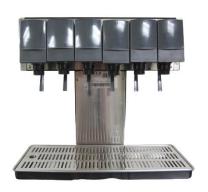

## **Aurora Tower**

Aurora Tower, a beverage dispenser designed for bench mounting, offering the capability to dispense six different beverage brands. The system efficiently mixes syrup and soda/water at a predetermined ratio, with Valve 1 providing the flexibility to choose between water or soda for mixing with the syrup. This dispenser is specifically engineered to be complemented by a remote chiller for optimal performance.

- The Lancer Aurora Tower is a bench mounted Beverage Dispenser that can dispense up to 6 beverage brands.
- The dispenser will mix the syrup and soda/water at a pre-set ratio.
- Valve 1 and valve 6 can be set to deliver either water or soda to be mixed with the syrup.
- This dispenser is designed to be supported by a remote chiller.