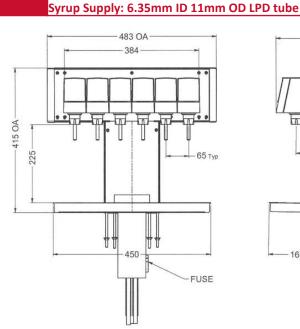

## Configuration

Dimensions

Weight

**Fitting** 

Width: 483mm, Depth: 333mm, Height: 415mm

Shipping: 15kg

Soda Supply & Return: 9.5mm ID 15mm OD LPD tube Water supply: 6.35mm ID 11mm OD LPD tube