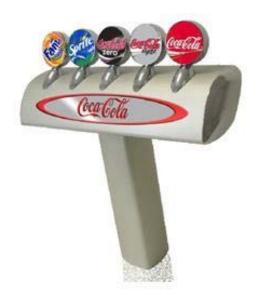

## **Fusion T Tower**

The new Fusion T Tower provides a unique new shape that sets itself apart from traditional T shape tower dispensers giving customers a striking point of difference.

## **Product Features**

- LED illuminated Coca-Cola logo
- It includes the Super Technical Block Evolution for rapid change of the beverage configuration from carbonated to non carbonated + 1.5 mt python fitted and tested
- Available with 5/6 Post-Mix
- Plexiglass crowner for brand decals included
- Tower in Black anodized extruded aluminium with metallic grey frontal plate in ABS with laser engraved Coca-Cola