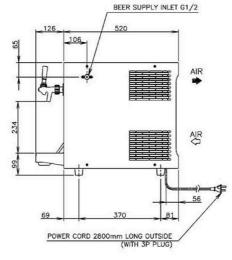

## **Product Specifications**

• Height: 510mm, Width: 330mm, Depth:646mm

Dispensing capacity 40L: (30°C to 8°C /4 hours)

Electrical: 1 Phase 240V 50 Hz

Weight: Net 28kg (Gross 31kg)

Ice storage capacity 8L