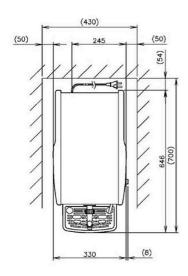

## **Product Specifications**

• Height: 510mm, Width: 330mm, Depth:646mm

Dispensing capacity 40L: (30°C to 8°C /4 hours)

Electrical: 1 Phase 240V 50 Hz

Weight: Net 28kg (Gross 31kg)

Ice storage capacity 8L