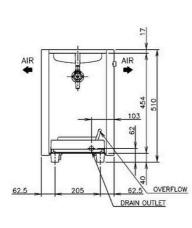

## **Product Specifications**

• Height: 510mm, Width: 330mm, Depth:646mm

Dispensing capacity 40L: (30°C to 8°C /4 hours)

Electrical: 1 Phase 240V 50 Hz

Weight: Net 28kg (Gross 31kg)

Ice storage capacity 8L