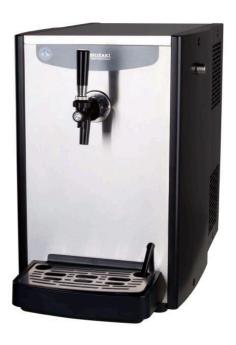

## **Draft Beer Dispenser DBF - 40SAC**

The perfect solution for cafes, restaurants, boutique bars and home use. The DBF-40SAC is ideal for dispensing beer, wines, ciders or any premix beverage.

## **Product Features**

- · Compact high performance design
- Dispenses cold beer straight from ambient kegs
- Beer dispenser taps c/w creamer function. Allows user to create a smooth creamy head
- Easily removable, cleanable condenser filters means minimal service calls
- Totally enclosed design
- Stainless steel outer for sleek attractive look
- Ice bank 8kg
- Plug 'n' Play beer system
- Installation kit includes:
  - Harris single AS5034 bottle mount CO2 regulator
  - Nitto coil gas line & valve
  - Keg coupler MFAB complete with pin valves
  - Beer inlet line valve
- Power supply 1 Phase 240V 50Hz (2.2A)
- Refrigerant R134a/120g
- Insulation Polyurethane Foam Cyclopentane