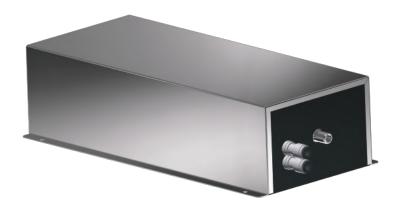

# **INLINE HEAT EXCHANGER 2W**

The 2 coil inline heat exchanger is so compact and light that it can be adapted to most under bar spaces.

## **FEATURES**

- Complete Stainless Steel construction
- Has 2 x 6 Metre X 8mm O.D. 304 grade Product Coils with Push Fit Connectors.
- 12.5mm Barb Glycol Connections
- 25mm Insulation
- Compact and Lightweight Stainless cover with mounting holes if required
- Unique Heat Exchange Technology
- Scope to loop product coils for single product ambient inlet.