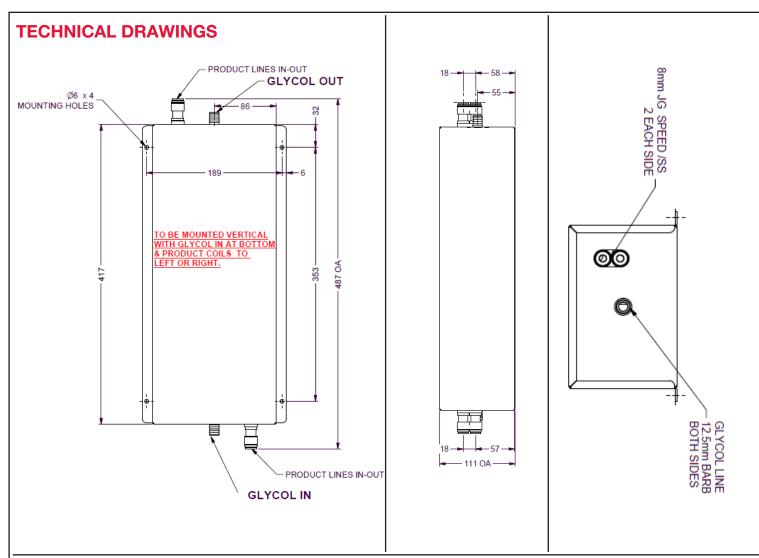

## **SPECIFICATIONS**

**Dimensions** 485(W) x 201(D) x 111(H)

**GLYCOL CIRCUIT** 

Coil Material 304 Stainless Steel

Working Pressure Max. 400kPa

Nominal Temperature -2°C

Recommended Flow 6LPM

Rate

### **BEER CIRCUIT**

Nominal Flow Rate 3.5 LPM

**Max. Inlet Temperature** 20.0°C

Working Pressure Max. 400kPa