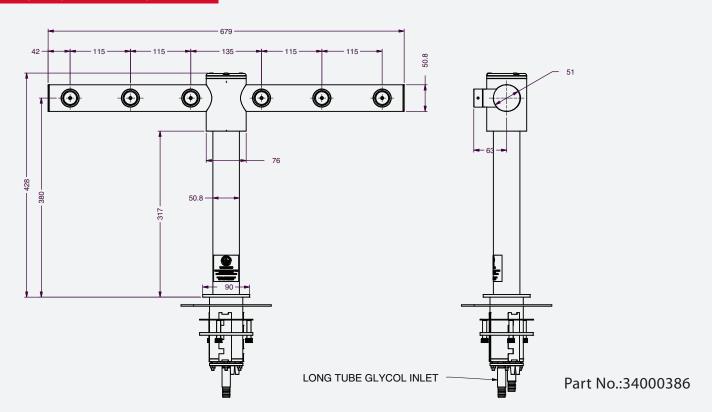

# **FATBOY**



# **FATBOY FOUNT**

AT A GLANCE

Lancer Fat Boy founts have a unique style and shape that sets them apart from the traditional T bar fount. The enlarged top section enhances the look and creates a sense of prestige. Fabricated from the finest materials by our highly skilled staff this fount looks great in all applications.

### SPECIFICATIONS

- FINISH: High polish
- MATERIAL: Stainless steel 304 grade
- TOP THREAD: 3/4" BSP connection
- MOUNTING: Ladder lock

#### **OPTIONS**

- Decal discs
- Taps & Adaptors
- Custom made dimensions on request

## COLOURS

Various plating colours

#### **TECHNICAL DRAWING**