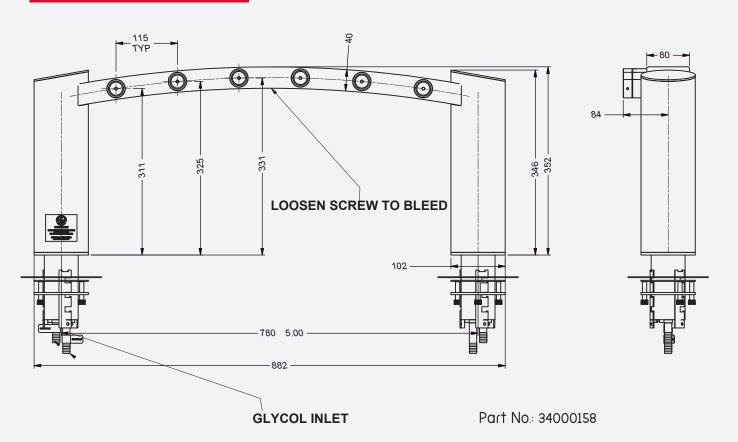

# BRIDGE



## **BRIDGE FOUNT**

#### AT A GLANCE

The Lancer Bridge fount is truly a fantastic piece of work that is striking in appearance and provides a practical pass through style beer fount. Combining different material shapes this fully flooded beer fount will make a great addition to your bar. With solid round uprights, connected together with a gently curved rectangular cross section this fount simply has it all.

#### **SPECIFICATIONS**

- FINISH: High polish
- MATERIAL: Stainless steel 304 grade
- TOP THREAD: 3/4" BSP connection
- MOUNTING: Ladder lock

#### **OPTIONS**

- Decal discs
- Taps & Adaptors
- Custom made dimensions on request

#### **COLOURS**

Various plating colours

### TECHNICAL DRAWING