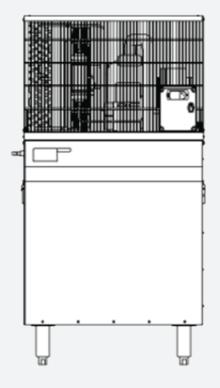

#### **PRODUCT FEATURES**

- Advanced high efficiency heat exchanger technology uses 45% less refrigerant than previous coil models.
- Digital thermostat with 1-button energy saving ECO mode off-peak temperature setting.
- Rugged and dependable with low installation, operation and maintenance costs.
- Cabinet constructed from long life corrosion resistant stainless steel
- Inner tank is airtight. Condensation is therefore kept to a minimum. This prevents the dilution of the glycol solution.
- Adjustable stainless steel legs allow tank to be installed level, and also allows for easy cleaning.
- CE mark.