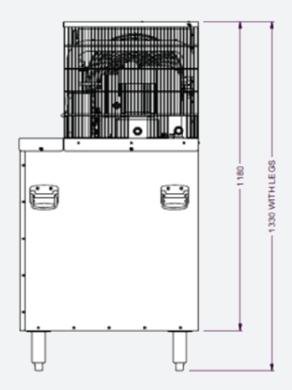

### **ADDITIONAL**

- Rigid water blown non-CFC polyurethene
- 43°C rated condensing unit

| PRODUCT SPECIFICATIONS  |                                                   |
|-------------------------|---------------------------------------------------|
| Refrigerant             | R404a                                             |
| Capacity (KW@-10aC SST) | 2.7kW                                             |
|                         | Data obtained from laboratory testing.            |
|                         | Actual field performance may vary                 |
| Weight                  | Empty: 114kg, Operational: 315kg, Shipping: 129kg |
| Bath Capacity           | 200L 30% Propylene Glycol in water                |
| Power Requirements      | 240V / 50Hz, 15A - refrigeration & pump           |

### **TECHNICAL SPECIFICATION**

Design, features and specifications are subject to change without notice. Non-metric weights and measurements are approximate.