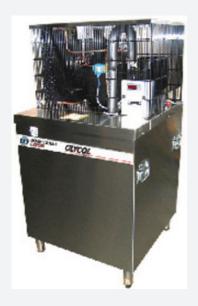

# Glycoolpac 27hx Chiller

#### **PRODUCT FEATURES**

- Advanced high efficiency heat exchanger technology uses 45% less refrigerant than previous coil models.
- Digital thermostat with 1-button energy saving ECO mode off-peak temperature setting.
- Rugged and dependable with low installation, operation and maintenance costs.
- Cabinet constructed from long life corrosion resistant stainless steel
- Inner tank is airtight. Condensation is therefore kept to a minimum. This prevents the dilution of the glycol solution.
- Adjustable stainless steel legs allow tank to be installed level, and also allows for easy cleaning.
- CE mark.