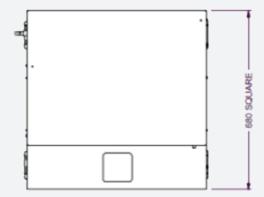

### **ADDITIONAL**

- Rigid water blown non-CFC polyurethene
- 43°C rated condensing unit

| PRODUCT SPECIFICATIONS  |                                                   |
|-------------------------|---------------------------------------------------|
| Refrigerant             | R404a                                             |
| Capacity (KW@-10aC SST) | 2.7kW                                             |
|                         | Data obtained from laboratory testing.            |
|                         | Actual field performance may vary                 |
| Weight                  | Empty: 114kg, Operational: 315kg, Shipping: 129kg |
| Bath Capacity           | 200L 30% Propylene Glycol in water                |
| Power Requirements      | 240V / 50Hz, 15A - refrigeration & pump           |

### **TECHNICAL SPECIFICATION**

Design, features and specifications are subject to change without notice. Non-metric weights and measurements are approximate.