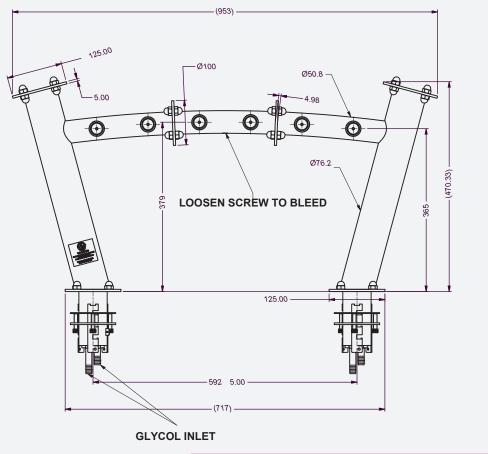

# HARBOUR



# HARBOUR FOUNT

AT A GLANCE

The Lancer Harbor Fount is a fantastic looking pass through beer tower that has great lines that will make a difference to your bar. Available in 4, 6, 8, 10 and 12 faucet versions the Harbor Fount will provide you with a unique look for your venue.

### SPECIFICATIONS

- FINISH: High polish
- MATERIAL: Stainless steel 304 grade
- TOP THREAD: 3/4" BSP connection
- MOUNTING: Ladder lock

#### TECHNICAL DRAWING

# OPTIONS

- Decal discs
- Taps & Adaptors
- Custom made dimensions on request

## COLOURS

62.64

• Various plating colours



Part No.: 34000696

www.lancerbeverage.com