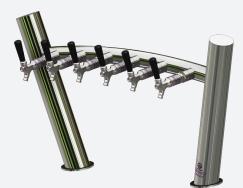

# HARBOUR FOUNT

AT A GLANCE

The Lancer Harbor Fount is a fantastic looking pass through beer tower that has great lines that will make a difference to your bar. Available in 4, 6, 8, 10 and 12 faucet versions the Harbor Fount will provide you with a unique look for your venue.