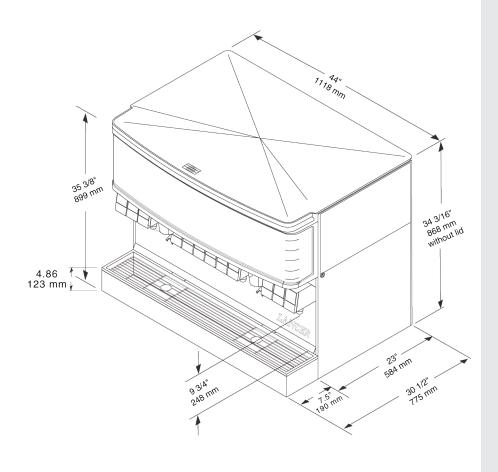

# **SPECIFICATIONS**

## **DIMENSIONS**

Height: 35.375" (899 mm)

Height with riser 40.625" (1032 mm)

Width: 44" (1118 mm)

Depth: 30.5" (775 mm) including tray

#### **SPACE REQUIRED**

Width: 46" (1168 mm) Depth: 31.5" (800.1 mm)

Height: Allow sufficient clearance for manually filling with ice or refer to ice maker

recommendation for top clearance.