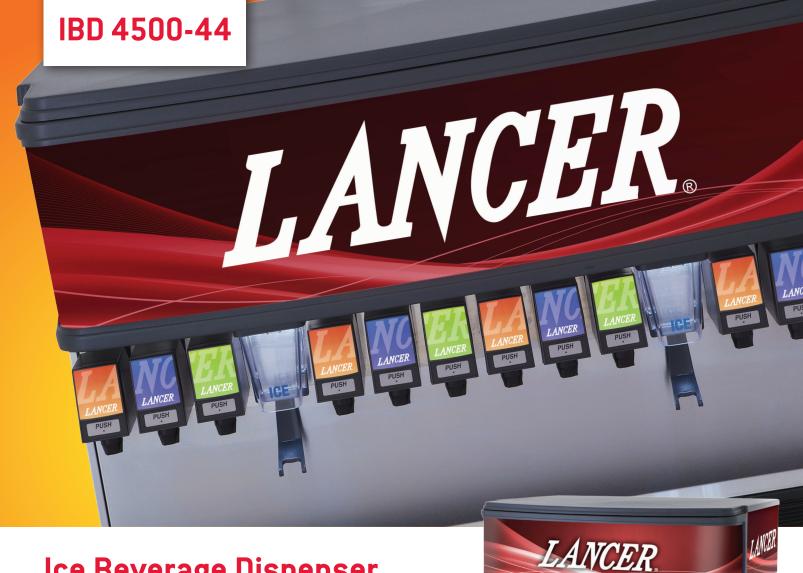

# Ice Beverage Dispenser

The IBD is Lancer's #1 selling self-serve dispenser. Hard plumbed syrup and water lines deliver excellent icy cold drinks. Versatile valve configurations and a portion control option allow for easy beverage cost monitoring. Topped with a compelling wraparound display, the IBD is a favorite of our customers.

# IBD 4500 44" Ice Beverage Dispenser

- > Industry standard platforms in 44" width 12 valve, lever or push button dispensing versatility
- Illuminated interchangeable front graphics, 2 standard fluorescent 30 watt light bulbs
- High capacity ice storage bin
- High capacity drip tray to handle customer ice and beverage overfill helps avoid safety hazards and drink station cleanup from spills
- Unique hex drive ice agitation and dispense drive system for trouble free operation and long service life
- Stainless steel construction; exterior and interior
- Fully insulated storage bin and drip tray controls condensation and helps avoid moisture related safety hazards
- Plumbing access front and rear for installation flexibility
- Dispensing Solutions that Pour More