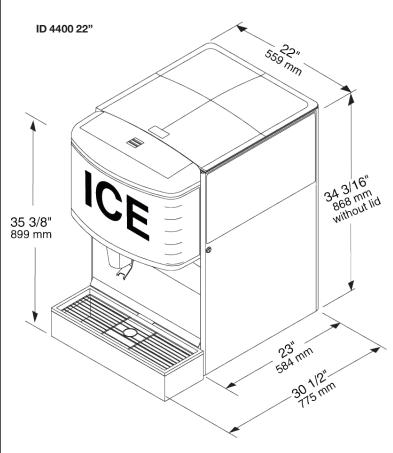

## **Dimensions**

ID 4400 22" - 35.375" H x 22" W x 30.5" D (899 mm H x 559 mm W x 775 mm D)

ID 4400 30" - 35.375" H x 30" W x 30.5" D (899 mm H x 559 mm W x 762 mm D)

ID 4400N 22" - 39.948" H x 22" W x 30.5" D (1015 mm H x 559 mm W x 775 mm D)

### **Space Required**

ID 4400 22" - 22.5" W x 31" D (572 mm W x 787 mm D)

ID 4400 30" - 30.5" W x 31" D

(775 mm W x 787 mm D)

ID 4400N 22" - 22.5" W x 31" D (572 mm W x 787 mm D)