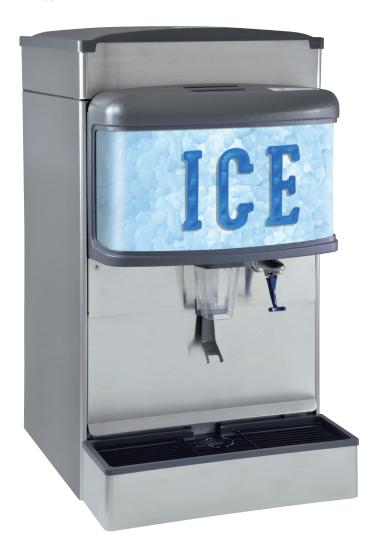

# **ID 4400 Series**

Counter Top Self Service Ice Dispensers

□ ID 4400 22" □ ID 4400 30" □ ID 4400N 22"

ID 4400N 22"

ID 440 Counter Top Self
Service Ice Dispensers are
designed using the highest
quality materials and proven
technology providing our
customers with consistent
quality and ice dispensing.

## **Features**

- · High capacity ice storage bin
- Illumnated interchangable front graphics
- Push and lever ice dispensing versatility
- Unique hex drive ice agitation and dispense drive system for trouble-free operation and long service life
- Heavy duty stainless steel construction, exterior and interior
- Electrical for all units: 115VAC/60Hz, 3AMPs 230VAC/50Hz, 1.5AMPs

# **Distinctive Design**

Fully insulated storage bin and drip tray controls condensation and helps avoid moisture related safety hazards.

- ID 4400 22" and 30" Cube Ice
- ID 4400N Nugget Ice