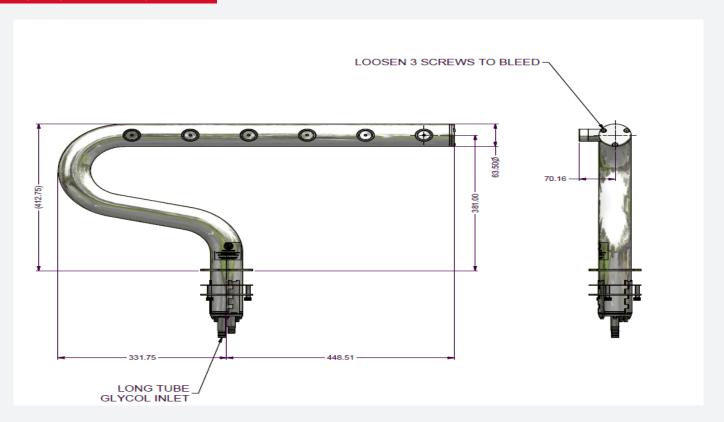

# **JUPITER**



# JUPITER FOUNT

#### AT A GLANCE

Originating in the Casino industry the Lancer Jupiter beer tower is available in either right hand or left hand. With 3 to 6 way beer faucet versions, high polish chrome finish with right and left hand versions, the Jupiter beer tower has the style and appearance one would expect in a classy, modern casino.

## **SPECIFICATIONS**

- FINISH: High polish
- MATERIAL: Stainless steel 304 grade
- TOP THREAD: 3/4" BSP connection
- MOUNTING: Ladder lock

#### **OPTIONS**

- Decal discs
- Taps & Adaptors
- Custom made dimensions on request

#### COLOURS

Various plating colours

## TECHNICAL DRAWING



Part No.: 34000599