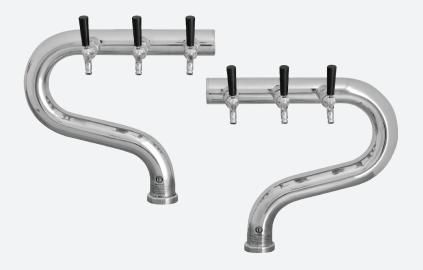

# JUPITER FOUNT

#### AT A GLANCE

Originating in the Casino industry the Lancer Jupiter beer tower is available in either right hand or left hand. With 3 to 6 way beer faucet versions, high polish chrome finish with right and left hand versions, the Jupiter beer tower has the style and appearance one would expect in a classy, modern casino.