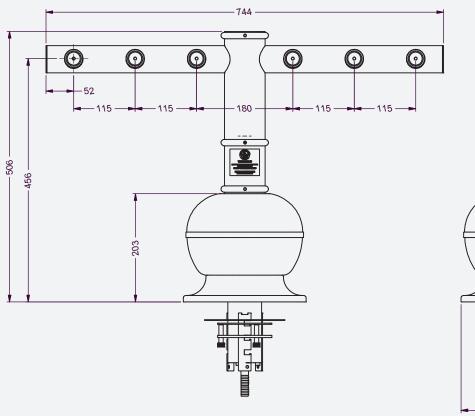

# **KETTLE**



## **KETTLE FOUNT**

### AT A GLANCE

Lancer Beer Systems has extensive experience working with micro-breweries, brew pubs and design houses in creating unique beer towers for your special brands.

In keeping with the deep heritage and tradition associated with the art of brewing beer, Lancer has manufactured beer towers that combine and enhance the look and feel associated with this ancient craft

#### SPECIFICATIONS

- FINISH: High polish
- MATERIAL: Stainless steel 304 grade
- TOP THREAD: 3/4" BSP connection
- MOUNTING: Ladder lock

#### **OPTIONS**

- Decal discs
- Taps & Adaptors
- Custom made dimensions on request

#### COLOURS

Various plating colours

#### TECHNICAL DRAWING





Part No.: 34000506