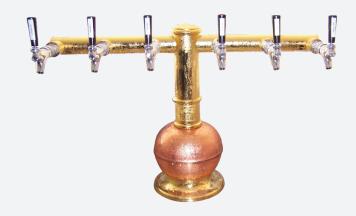

# **KETTLE**

## **KETTLE FOUNT**

### AT A GLANCE

Lancer Beer Systems has extensive experience working with micro-breweries, brew pubs and design houses in creating unique beer towers for your special brands.

In keeping with the deep heritage and tradition associated with the art of brewing beer, Lancer has manufactured beer towers that combine and enhance the look and feel associated with this ancient craft