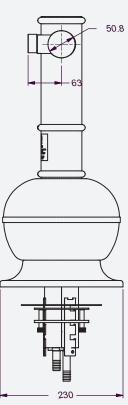

# **KETTLE**



## **KETTLE FOUNT**

### AT A GLANCE

Lancer Beer Systems has extensive experience working with micro-breweries, brew pubs and design houses in creating unique beer towers for your special brands.

In keeping with the deep heritage and tradition associated with the art of brewing beer, Lancer has manufactured beer towers that combine and enhance the look and feel associated with this ancient craft

#### SPECIFICATIONS

- FINISH: High polish
- MATERIAL: Stainless steel 304 grade
- TOP THREAD: 3/4" BSP connection
- MOUNTING: Ladder lock

#### **OPTIONS**

- Decal discs
- Taps & Adaptors
- Custom made dimensions on request

#### COLOURS

Various plating colours

#### TECHNICAL DRAWING





Part No.: 34000506