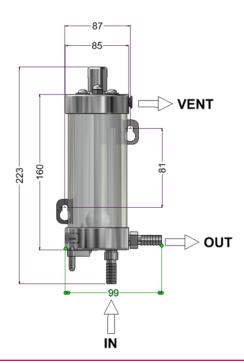

### **TECHNICAL DRAWING**

The Foam on Beer (FOB) detector will immediately shut down the beer flow when a keg empties. This eliminates foam and wasted beer after a keg has "blown" because the beer lines stay full of beer at all times. Pint after pint, our FOB Dectector has proven to be the most dependable and competitively priced stainless FOB on the market.

### **Multiple Inlet and Outlet Options**

12mm Barb fitting Part #79646785

1/2 Inch John Guest Part #79001131

10mm Barb Fittings (Standard)