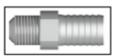

### **Multiple Inlet and Outlet Options**

12mm Barb fitting Part #79646785

1/2 Inch John Guest Part #79001131

10mm Barb Fittings (Standard)