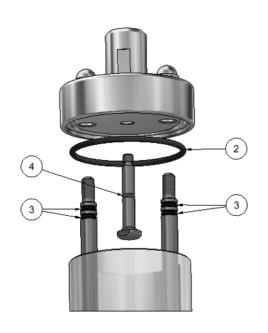

### **PRODUCT RANGE**

| Item | Part No. | Description                 |
|------|----------|-----------------------------|
| 1    | 79001129 | ORING BS204 NITRILE 70 DURO |
| 2    | 79000181 | ORING BS137                 |
| 3    | 79700862 | ORING BS008 NBR DURO 70     |
| 4    | 79646657 | ORING BS005                 |
| 5    | 79001147 | SEAL ATLAS FOB BLUE LDPE    |
| 6    | 79000174 | ORING BS009 NITRILE DURO 70 |