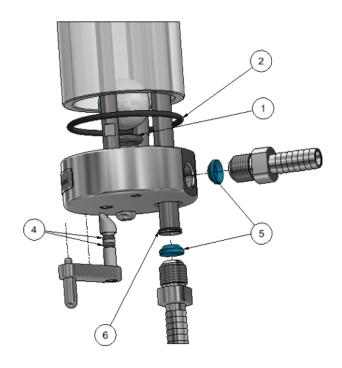

### **PRODUCT RANGE**

| Item | Part No. | Description                 |
|------|----------|-----------------------------|
| 1    | 79001129 | ORING BS204 NITRILE 70 DURO |
| 2    | 79000181 | ORING BS137                 |
| 3    | 79700862 | ORING BS008 NBR DURO 70     |
| 4    | 79646657 | ORING BS005                 |
| 5    | 79001147 | SEAL ATLAS FOB BLUE LDPE    |
| 6    | 79000174 | ORING BS009 NITRILE DURO 70 |