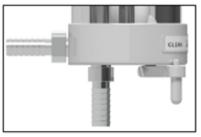

### **Multiple Inlet and Outlet Options**

12mm Barb fitting Part #79646785

1/2 Inch John Guest Part #79001131

10mm Barb Fittings (Standard)