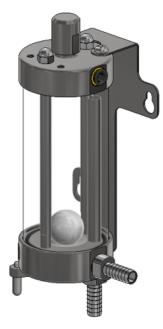

## **FOB Detector**

There is no need to purge a beer line that is protected with a FOB Detector when tapping a new keg.

### **TECHNICAL DRAWING**

The Foam on Beer (FOB) detector will immediately shut down the beer flow when a keg empties. This eliminates foam and wasted beer after a keg has "blown" because the beer lines stay full of beer at all times. Pint after pint, our FOB Dectector has proven to be the most dependable and competitively priced stainless FOB on the market.