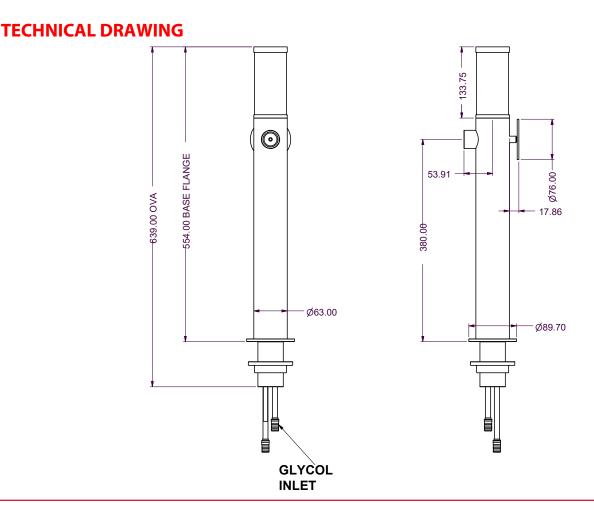

**OPTIONS AVAILABLE** 

No. of Taps Riser Line Size Dry

4 -5 mm Nipple Tube

1

A HOSHIZAKI Company

All **Founts** feature the following:

- High Polish 304 stainless steel finish.
- Dry nipple tube
- Plating & Powder coating options available in all Dulux colours.
- Custom made dimensions on request.

For more Information visit lancerbeverage.com or call +61 8 8268 1388

5 Toogood Avenue, Beverley • SA 5009 • 1300 551 361 • ©2020 Hoshizaki Lancer Pty Ltd. • Brew Fount 05/20

Adaptor connect

¾″BSP