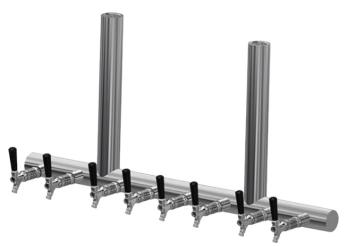

## **Hambo Fount**

8-16 Taps

**Hambo** 8 □ 16 □

**OPTIONS AVAILABLE** 

No of Taps Riser Line Size Flooded Adaptor connect 8-16 4-5 mm All ¾"All With more than 50 years experience, Lancer Worldwide has a team of experts ready to provide you with a draft system that is unique to your business. Our **Founts** provide a customizable and profitable solution to pouring any draft beer at any time in the most energy efficient package the industry can offer.

All **Founts** feature the following:

- High Polish 304 Stainless Steel Finish
- Mounting Ladder Lock
- Various Plating Colours
- Custom made dimensions on request