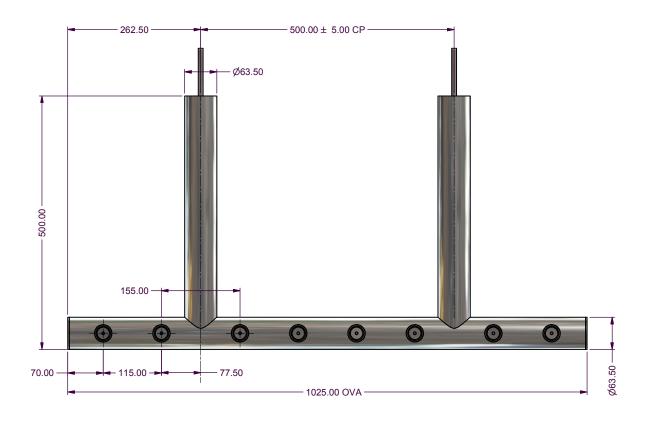

## **Hambo Fount**

8-16 Taps

**Hambo** 8 □ 16 □



**OPTIONS AVAILABLE** 

No of Taps Riser Line Size Flooded Adaptor connect 8-16 4-5 mm All ¾"All With more than 50 years experience, Lancer Worldwide has a team of experts ready to provide you with a draft system that is unique to your business. Our **Founts** provide a customizable and profitable solution to pouring any draft beer at any time in the most energy efficient package the industry can offer.

All **Founts** feature the following:

- High Polish 304 Stainless Steel Finish
- Mounting Ladder Lock
- Various Plating Colours
- Custom made dimensions on request

## **TECHNICAL DRAWING**