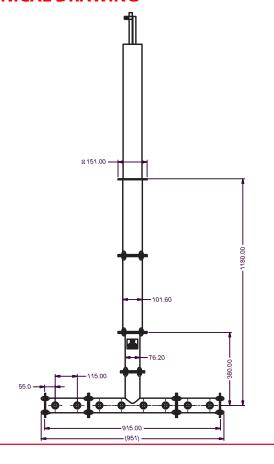

## **Inverted T-Pipe Fount**

4-12 Taps

Inverted T-Pipe 4 ☐ 12 ☐



No of Taps Riser Line Size Flooded Adaptor connect 4-12 4-5 mm All ¾"All With more than 50 years experience, Lancer Worldwide has a team of experts ready to provide you with a draft system that is unique to your business. Our Founts provide a customizable and profitable solution to pouring any draft beer at any time in the most energy efficient package the industry can offer.

All **Founts** feature the following:

- High Polish 304 Stainless Steel Finish
- Mounting Ladder Lock
- Various Plating Colours
- Custom made dimensions on request

## **TECHNICAL DRAWING**





Part No.: 34100108