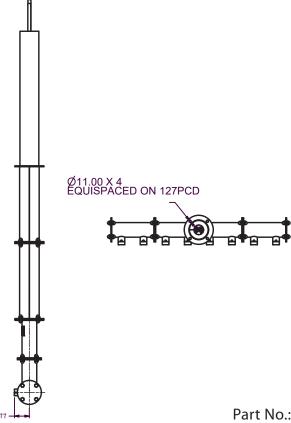

## **Inverted T-Pipe Fount**

4-12 Taps

Inverted T-Pipe 4 ☐ 12 ☐



No of Taps Riser Line Size Flooded Adaptor connect 4-12 4-5 mm All ¾"All With more than 50 years experience, Lancer Worldwide has a team of experts ready to provide you with a draft system that is unique to your business. Our Founts provide a customizable and profitable solution to pouring any draft beer at any time in the most energy efficient package the industry can offer.

All **Founts** feature the following:

- High Polish 304 Stainless Steel Finish
- Mounting Ladder Lock
- Various Plating Colours
- Custom made dimensions on request

## **TECHNICAL DRAWING**





Part No.: 34100108