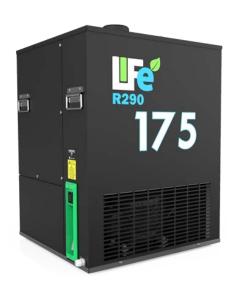

# Life 175 Chiller

Pre-mix beer cooler LIFE 175. Eco-friendly cooler with gas R290, reduced energy consumption and 40% higher performance compared to R404 coolers.

It features a special opening to speed up technical maintenance.

### **FEATURES**

- COMPRESSOR 3/4 HP
- COOLING CAPACITY 175 LT./HOUR
- **POWFR 1710 W**

#### **SPECIFICATIONS**

Power

|                                           | •                                             |
|-------------------------------------------|-----------------------------------------------|
| Type of refrigerant gas                   | R290A                                         |
| Rated power(-10°C +45°C)                  | 1710W                                         |
| Number of cooling coils                   | 1-8                                           |
| Tank capacity                             | 70Lt.                                         |
| Ice bank                                  | 32Kg.                                         |
| Cooling capacity<br>(in +25°C / out -4°C) | 175 Lt./hour                                  |
| Beverage temperature IN/OUT               | +24°C<br>+4°C                                 |
| Supply voltage standard frequency         | 220/240V -50Hz<br>115V - 60Hzz<br>220V - 60Hz |