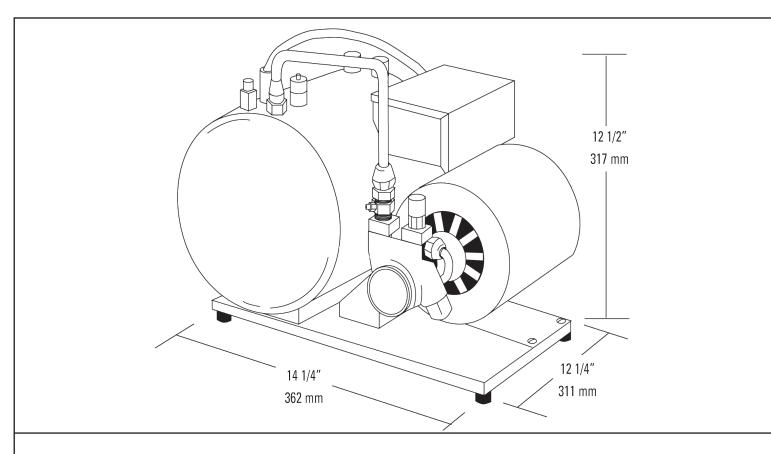

## **Turbo Carbonator**



The Turbo Carbonator is designed using the highest quality materials and proven technology.

#### **Features**

- Superior quality and reliability
- Built-in, advanced diagnostics system
- Anderson Brass vented check valve
- Heavy duty, high capacity tank
- Solid state electronics
- High capacity for fast flow valves
- ASSE approved check valve
- Dispensing Solutions that Pour More

- WaterMark approved
- Electrical Safety Compliance
- Regulatory Compliance AS/NZS 4417



WaterMark



#### WARRANTY

For warranty specifics by product, contact your Lancer Sales Representative. Equipment design and/or specifications are subject to change without notice.

#### **APPROVALS**



# **Turbo Carbonator**



### PRODUCT SPECIFICATIONS

#### **Dimensions**

292 mm **H** x 311 **W** x 387 mm **D** 

#### Weight(Gross)

15.2 kg

#### **Electrical**

230V/50Hz

### **Tank Operating**

Capacity: 6.4 L

#### **Fittings**

CO<sub>2</sub>Inlet: 1/4" male flare

Water Inlet: 3/8" male flare

Carbonated Water Outlet: 3/8" male flare

#### **Pump**

1/3 Horsepower (HP)