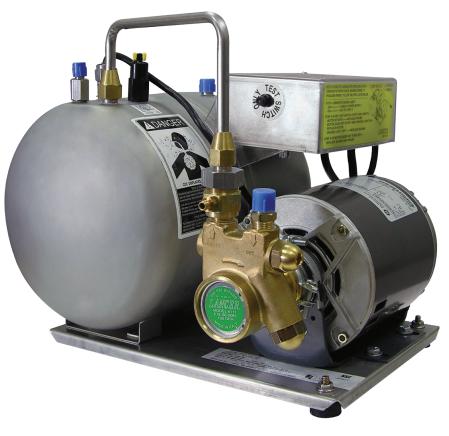

## **Turbo Carbonator**

The Turbo Carbonator is designed using the highest quality materials and proven technology.

#### **Features**

- Superior quality and reliability
- Built-in, advanced diagnostics system
- Anderson Brass vented check valve
- Heavy duty, high capacity tank
- Solid state electronics
- High capacity for fast flow valves
- ASSE approved check valve
- Dispensing Solutions that Pour More

- WaterMark approved
- Electrical Safety Compliance
- Regulatory Compliance AS/NZS 4417

WaterMark