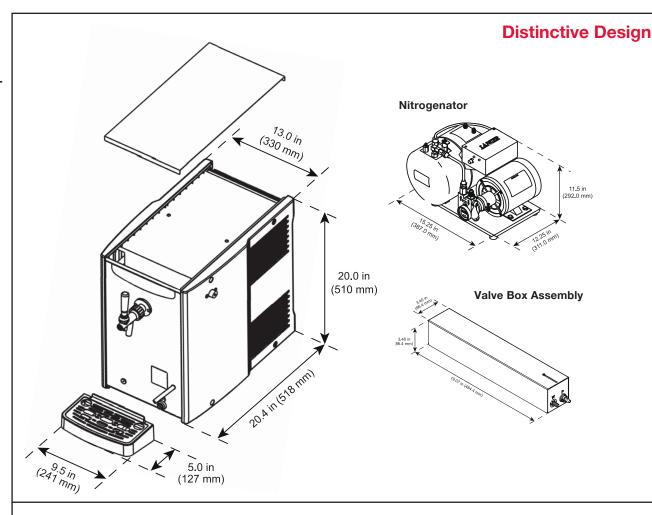

### **Dimensions**

Width: 13.0" (330mm)
Depth without drip tray: 20.40" (518mm)
Depth with drip tray: 25.40" (645mm)
Height: 20.07" (510mm)

#### **Accessories Included**

Tap
Handle
Drip Tray
Syrup pump
Valve box assembly
Nitrogenator