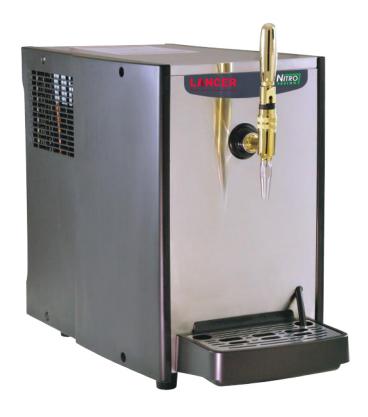

# **Nitro Fusion Coffee Dispenser**

Nitro Fusion Coffee Dispenser This frothy nitrogenated beverage with a beer-like head is rich in flavor, smooth to the palate, and provides an adult beverage feeling without the alcohol. Cold brew coffee is a source of antioxidants, and has less acidity and more caffeine than than hot brews.

#### **Features**

- · Low cost to entry, quick ROI
- Minimal space, maximum output
- No additional product refrigeration needed
- Serves brewed coffee or pre-mix
- Consistent rich creamy cascading pour
- NSF certified
- Dispensing Solutions that Pour More

### **Dimensions**

Width: 13.0" (330mm)
Depth without drip tray: 20.40" (518mm)
Depth with drip tray: 25.40" (645mm)
Height: 20.07" (510mm)

#### **Accessories Included**

Tap
Handle
Drip Tray
Syrup pump
Valve box assembly
Nitrogenator