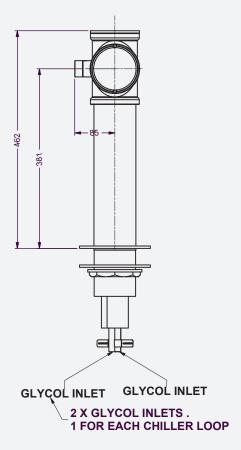

# **RUSTIC**



# **RUSTIC FOUNT**

# AT A GLANCE

Combining the rustic look of copper and brass and featuring your brand, Lancer can build the tower that represents the essence of your brands. These heritage style towers are available from 2 through to 6 faucet versions and come complete with glycol recirculation loops.

# SPECIFICATIONS

- FINISH: High polish
- MATERIAL: Stainless steel 304 grade
- TOP THREAD: 3/4" BSP connection
- MOUNTING: Ladder lock

### **OPTIONS**

- Decal discs
- Taps & Adaptors
- Custom made dimensions on request

### COLOURS

Various plating colours

### **TECHNICAL DRAWING**





Part No.: 34100634