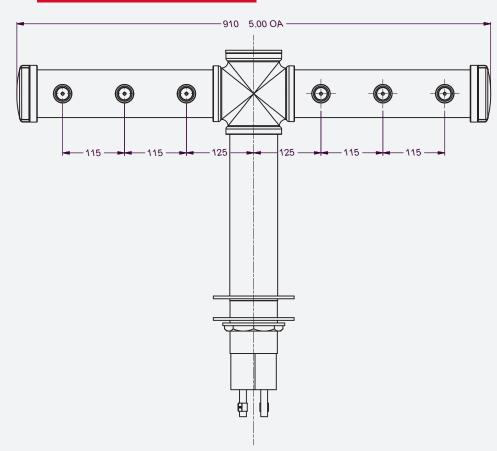

# **RUSTIC**



# **RUSTIC FOUNT**

# AT A GLANCE

Combining the rustic look of copper and brass and featuring your brand, Lancer can build the tower that represents the essence of your brands. These heritage style towers are available from 2 through to 6 faucet versions and come complete with glycol recirculation loops.

# SPECIFICATIONS

- FINISH: High polish
- MATERIAL: Stainless steel 304 grade
- TOP THREAD: 3/4" BSP connection
- MOUNTING: Ladder lock

### **OPTIONS**

- Decal discs
- Taps & Adaptors
- Custom made dimensions on request

### COLOURS

Various plating colours

### **TECHNICAL DRAWING**





Part No.: 34100634