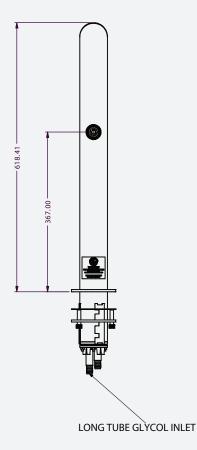

# SLIMLINE



# **SLIMLINE FOUNT**

## AT A GLANCE

Lancer Slimline single tap founts are locally fabricated by our highly skilled staff using the finest materials. Ideally suited to a modern property, the Lancer Slimline founts, when installed add another dimension to the well designed bar.

## **SPECIFICATIONS**

- FINISH: High polish
- MATERIAL: Stainless steel 304 grade
- TOP THREAD: 3/4" BSP connection
- MOUNTING: Ladder lock

#### **OPTIONS**

- Decal discs
- Taps & Adaptors
- Custom made dimensions on request

#### **COLOURS**

Various plating colours

## **TECHNICAL DRAWING**





Part No.: 34000151