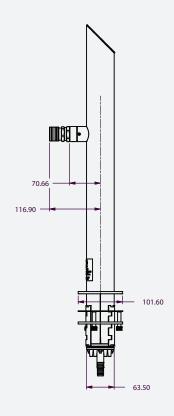

# SLIMLINE



# **SLIMLINE FOUNT**

## AT A GLANCE

Lancer Slimline single tap founts are locally fabricated by our highly skilled staff using the finest materials. Ideally suited to a modern property, the Lancer Slimline founts, when installed add another dimension to the well designed bar.

## **SPECIFICATIONS**

- FINISH: High polish
- MATERIAL: Stainless steel 304 grade
- TOP THREAD: 3/4" BSP connection
- MOUNTING: Ladder lock

#### **OPTIONS**

- Decal discs
- Taps & Adaptors
- Custom made dimensions on request

#### **COLOURS**

Various plating colours

## **TECHNICAL DRAWING**





Part No.: 34000151