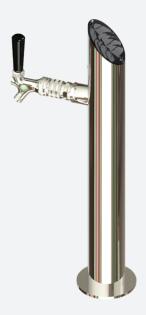

## AT A GLANCE

Lancer Slimline single tap founts are locally fabricated by our highly skilled staff using the finest materials. Ideally suited to a modern property, the Lancer Slimline founts, when installed add another dimension to the well designed bar.

## **SPECIFICATIONS**

- FINISH: High polish
- MATERIAL: Stainless steel 304 grade
- TOP THREAD: 3/4" BSP connection
- MOUNTING: Ladder lock