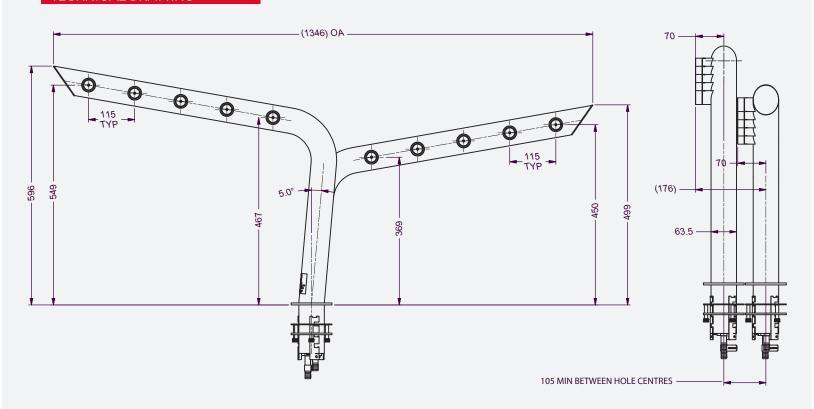

# WHALE TAIL



# WHALE TAIL FOUNT

AT A GLANCE

This fount is unique in so many areas, different angles, offset faucets, different heights and different lengths, this tower has it all. Available in 6 to 10 faucet versions, this tower, similar in appearance in so many ways to a whale's tail, is certain to make a splash in your bar.

# SPECIFICATIONS

- FINISH: High polish
- MATERIAL: Stainless steel 304 grade
- TOP THREAD: 3/4" BSP connection
- MOUNTING: Ladder lock

#### **OPTIONS**

- Decal discs
- Taps & Adaptors
- Custom made dimensions on request

### COLOURS

Various plating colours

## TECHNICAL DRAWING



Part No.: 34000655