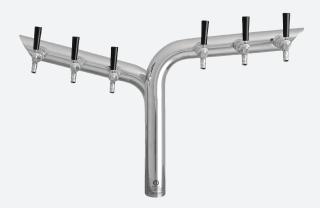

# WHALE TAIL FOUNT

AT A GLANCE

This fount is unique in so many areas, different angles, offset faucets, different heights and different lengths, this tower has it all. Available in 6 to 10 faucet versions, this tower, similar in appearance in so many ways to a whale's tail, is certain to make a splash in your bar.