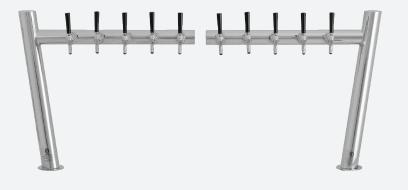

## ZENITH FOUNT AT A GLANCE

Slim, sleek and sexy the Zenith is quickly becoming one of the most popular towers in the range.The Lancer broader upright section combined with the narrower hori-zontal section create a unique look. This fully flooded tower looks great in any environment and is available in 4 to 6 faucet versions, available in both right hand and left hand. Consider using a combination of right and left hand towers to create something different for your bar II