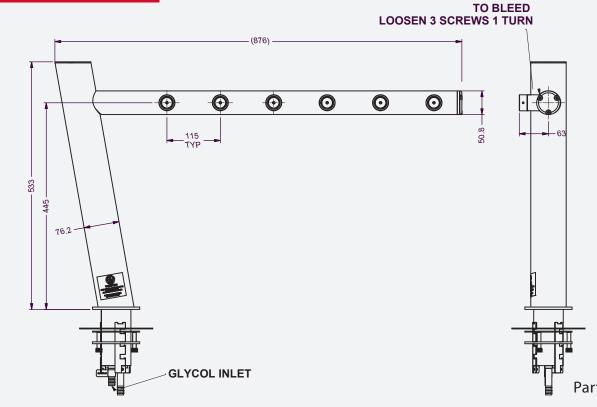

# ZENITH



#### SPECIFICATIONS

- FINISH: High polish
- MATERIAL: Stainless steel 304 grade
- TOP THREAD: 3/4" BSP connection
- MOUNTING: Ladder lock

#### **TECHNICAL DRAWING**

### OPTIONS

- Decal discs
- Taps & Adaptors
- Custom made dimensions on request

## ZENITH FOUNT AT A GLANCE

Slim, sleek and sexy the Zenith is quickly becoming one of the most popular towers in the range.The Lancer broader upright section combined with the narrower hori-zontal section create a unique look. This fully flooded tower looks great in any environment and is available in 4 to 6 faucet versions, available in both right hand and left hand. Consider using a combination of right and left hand towers to create something different for your bar II

LANCER

#### COLOURS

• Various plating colours



Part No.: 34000250