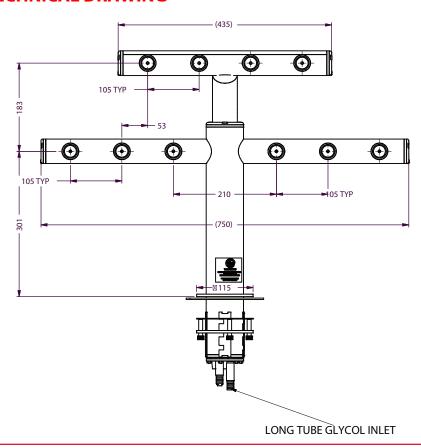

## **Bayfield Fount**

5-13**Taps** 

**Bayfield** 5 □ 13 □



No of Taps Riser Line Size Flooded Adaptor connect 5-13 4-5 mm All ¾"All With more than 50 years experience, Lancer Worldwide has a team of experts ready to provide you with a draft system that is unique to your business. Our **Founts** provide a customizable and profitable solution to pouring any draft beer at any time in the most energy efficient package the industry can offer.

All **Founts** feature the following:

- High Polish 304 Stainless Steel Finish
- Mounting Ladder Lock
- Various Plating Colours
- Custom made dimensions on request

## **TECHNICAL DRAWING**





Part No.: 34000164