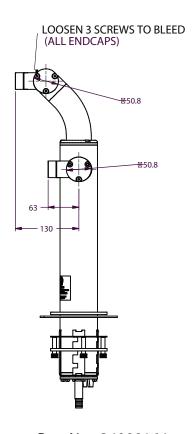

## **Bayfield Fount**

5-13**Taps** 

**Bayfield** 5 □ 13 □



No of Taps Riser Line Size Flooded Adaptor connect 5-13 4-5 mm All ¾"All With more than 50 years experience, Lancer Worldwide has a team of experts ready to provide you with a draft system that is unique to your business. Our **Founts** provide a customizable and profitable solution to pouring any draft beer at any time in the most energy efficient package the industry can offer.

All **Founts** feature the following:

- High Polish 304 Stainless Steel Finish
- Mounting Ladder Lock
- Various Plating Colours
- Custom made dimensions on request

## **TECHNICAL DRAWING**





Part No.: 34000164