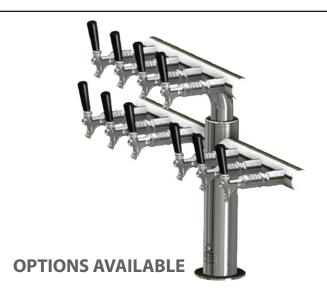

## **Bayfield Fount**

5-13**Taps** 

**Bayfield** 5 □ 13 □

No of Taps Riser Line Size Flooded Adaptor connect 5-13 4-5 mm All ¾"All With more than 50 years experience, Lancer Worldwide has a team of experts ready to provide you with a draft system that is unique to your business. Our **Founts** provide a customizable and profitable solution to pouring any draft beer at any time in the most energy efficient package the industry can offer.

All **Founts** feature the following:

- High Polish 304 Stainless Steel Finish
- Mounting Ladder Lock
- Various Plating Colours
- Custom made dimensions on request