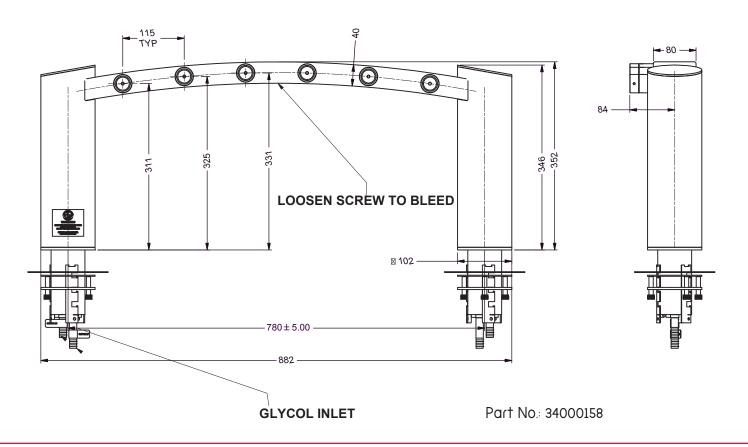

## **Bridge Fount**

8-24 Taps

**Bridge** 8 □ 24 □



## **OPTIONS AVAILABLE**

No of Taps Riser Line Size Flooded Adaptor connect 4-16 4 -5 mm All 3/4"AII

With more than 50 years experience, Lancer Worldwide has a team of experts ready to provide you with a draft system that is unique to your business. Our Founts provide a customizable and profitable solution to pouring any draft beer at any time in the most energy efficient package the industry can offer.

All **Founts** feature the following:

- High Polish 304 Stainless Steel Finish
- Mounting Ladder Lock
- Various Plating Colours
- Custom made dimensions on request

## **TECHNICAL DRAWING**