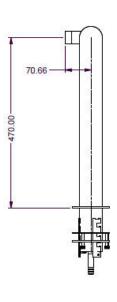

A HOSHIZAKI Company

## **Brooklyn Fount**

4-16 Taps

**Brooklyn** 4□16 □



## **OPTIONS AVAILABLE**

No of Taps Riser Line Size Flooded Adaptor connect 4-16 4-5 mm All 3/4"All With more than 50 years experience, Lancer Worldwide has a team of experts ready to provide you with a draft system that is unique to your business. Our Founts provide a customizable and profitable solution to pouring any draft beer at any time in the most energy efficient package the industry can offer.

All **Founts** feature the following:

- High Polish 304 Stainless Steel Finish
- Mounting Ladder Lock
- Various Plating Colours
- Custom made dimensions on request

## **TECHNICAL DRAWING**