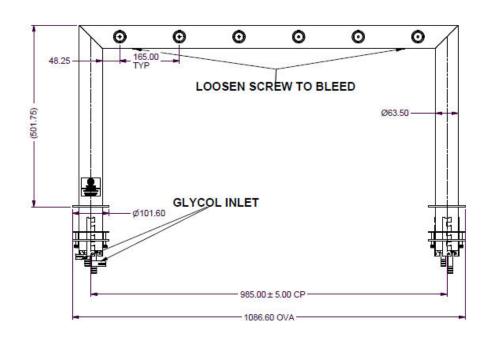

A HOSHIZAKI Company

## **Brooklyn Fount**

4-16 Taps

**Brooklyn** 4□16 □



## **OPTIONS AVAILABLE**

No of Taps Riser Line Size Flooded Adaptor connect 4-16 4-5 mm All 3/4"All With more than 50 years experience, Lancer Worldwide has a team of experts ready to provide you with a draft system that is unique to your business. Our Founts provide a customizable and profitable solution to pouring any draft beer at any time in the most energy efficient package the industry can offer.

All **Founts** feature the following:

- High Polish 304 Stainless Steel Finish
- Mounting Ladder Lock
- Various Plating Colours
- Custom made dimensions on request

## **TECHNICAL DRAWING**