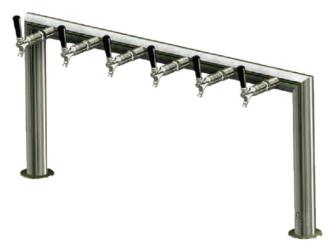

## **Brooklyn Fount**

4-16 Taps

**Brooklyn** 4□16 □

## **OPTIONS AVAILABLE**

No of Taps Riser Line Size Flooded Adaptor connect 4-16 4-5 mm All 3/4"All With more than 50 years experience, Lancer Worldwide has a team of experts ready to provide you with a draft system that is unique to your business. Our Founts provide a customizable and profitable solution to pouring any draft beer at any time in the most energy efficient package the industry can offer.

All **Founts** feature the following:

- High Polish 304 Stainless Steel Finish
- Mounting Ladder Lock
- Various Plating Colours
- Custom made dimensions on request