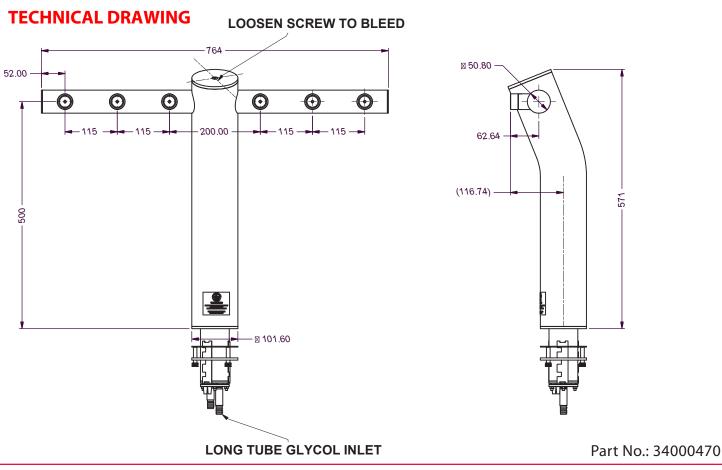

## Clipper Multitap Fount

Clipper 1

 No of Taps
 Riser Line Size
 Flooded
 Adaptor connect

 1
 4 -5 mm
 All
 ¾"All

With more than 50 years experience, Lancer Worldwide has a team of experts ready to provide you with a draft system that is unique to your business. Our **Founts** provide a customizable and profitable solution to pouring any draft beer at any time in the most energy efficient package the industry can offer.

All Founts feature the following:

- High Polish 304 Stainless Steel Finish
- Mounting Ladder Lock
- Various Plating Colours
- Custom made dimensions on request