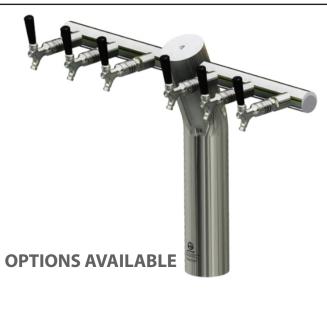

## Clipper Multitap Fount

Clipper 1

 No of Taps
 Riser Line Size
 Flooded
 Adaptor connect

 1
 4 -5 mm
 All
 ¾"All

With more than 50 years experience, Lancer Worldwide has a team of experts ready to provide you with a draft system that is unique to your business. Our **Founts** provide a customizable and profitable solution to pouring any draft beer at any time in the most energy efficient package the industry can offer.

All Founts feature the following:

- High Polish 304 Stainless Steel Finish
- Mounting Ladder Lock
- Various Plating Colours
- Custom made dimensions on request