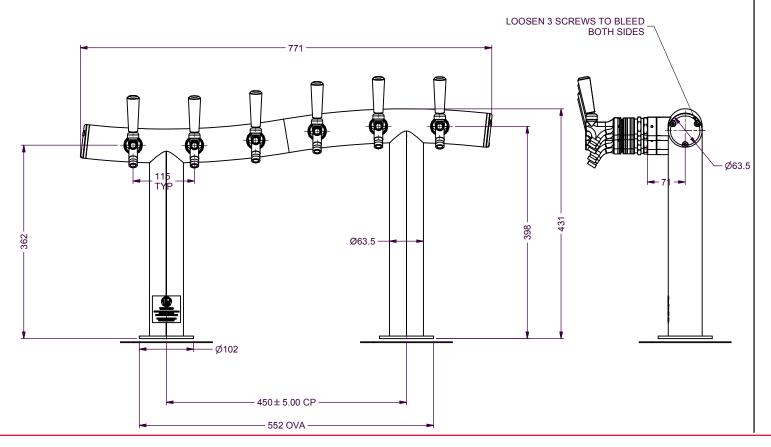

## **Cooly Fount**

4-10 Taps

Cooly 4 □ 10 □



## **OPTIONS AVAILABLE**

No of Taps Riser Line Size Flooded Adaptor connect 4-10 4 -5 mm ΑII 3/4"AII

With more than 50 years experience, Lancer Worldwide has a team of experts ready to provide you with a draft system that is unique to your business. Our Founts provide a customizable profitable solution to pouring any draft beer at any time in the most energy efficient package the industry can offer.

## All Founts feature the following:

- High Polish 304 Stainless Steel Finish
- Mounting Ladder Lock
- Various Plating Colours
- Custom made dimensions on request

## **TECHNICAL DRAWING**