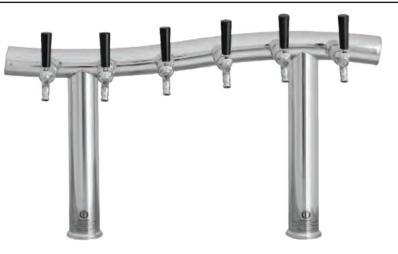

## **Cooly Fount**

4-10 Taps

Cooly 4 □ 10 □

## All Founts feature the following:

- High Polish 304 Stainless Steel Finish
- Mounting Ladder Lock
- Various Plating Colours
- Custom made dimensions on request