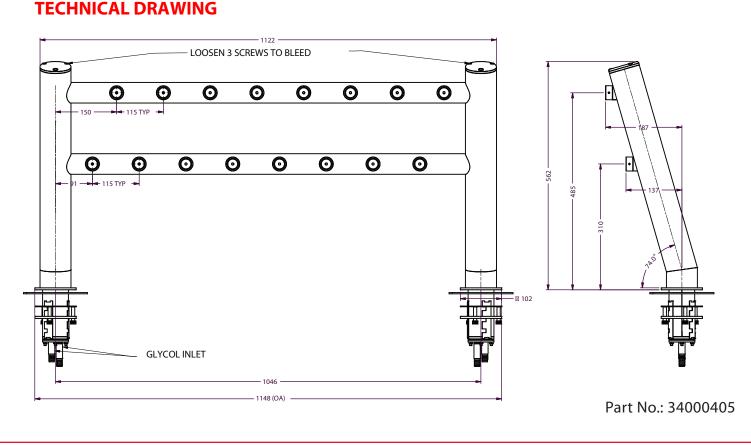

## **OPTIONS AVAILABLE**

| No of Taps | <b>Riser Line Size</b> | Flooded | Adaptor connect |
|------------|------------------------|---------|-----------------|
| 8-24       | 4 -5 mm                | All     | 3⁄4″AII         |