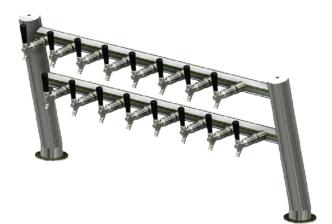

## **Darwin Fount**

8-24 Taps

**Darwin** 8 □ 24 □

With more than 50 years experience, Lancer Worldwide has a team of experts ready to provide you with a draft system that is unique to your business. Our **Founts** provide a customizable and profitable solution to pouring any draft beer at any time in the most energy efficient package the industry can offer.

All Founts feature the following:

- High Polish 304 Stainless Steel Finish
- Mounting Ladder Lock
- Various Plating Colours
- Custom made dimensions on request