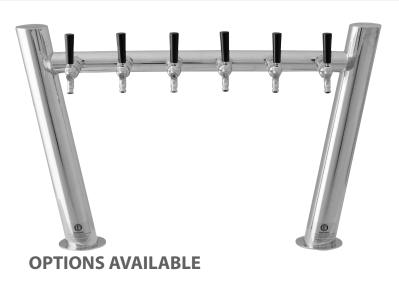

## **Double Zenith Fount**

4-16 Taps

**Double Zenith** 4 □ 16 □

No of Taps Riser Line Size Flooded Adaptor connect 4-16 4 -5 mm ΑII

With more than 50 years experience, Lancer Worldwide has a team of experts ready to provide you with a draft system that is unique to your business. Our Founts provide a customizable profitable solution to pouring any draft beer at any time in the most energy efficient package the industry can offer.

All **Founts** feature the following:

- High Polish 304 Stainless Steel Finish
- Mounting Ladder Lock
- Various Plating Colours
- Custom made dimensions on request