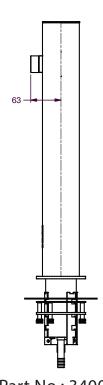

## **Double Zenith Fount**

4-16 Taps

**Double Zenith** 4 □ 16 □



No of Taps Riser Line Size Flooded Adaptor connect 4-16 4 -5 mm ΑII

With more than 50 years experience, Lancer Worldwide has a team of experts ready to provide you with a draft system that is unique to your business. Our Founts provide a customizable profitable solution to pouring any draft beer at any time in the most energy efficient package the industry can offer.

All **Founts** feature the following:

- High Polish 304 Stainless Steel Finish
- Mounting Ladder Lock
- Various Plating Colours
- Custom made dimensions on request

## **TECHNICAL DRAWING**





Part No.: 34000611