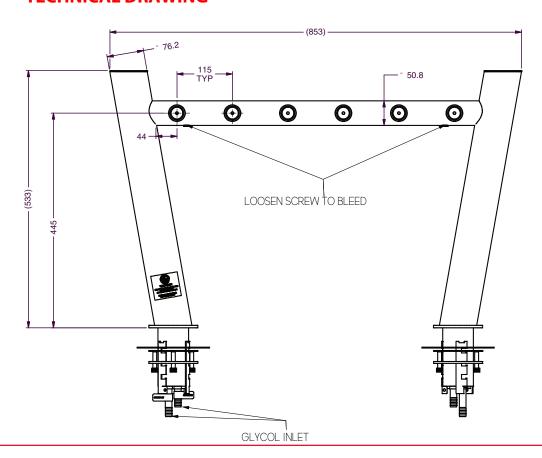

## **Double Zenith Fount**

4-16 Taps

**Double Zenith** 4 □ 16 □



No of Taps Riser Line Size Flooded Adaptor connect 4-16 4 -5 mm ΑII

With more than 50 years experience, Lancer Worldwide has a team of experts ready to provide you with a draft system that is unique to your business. Our Founts provide a customizable profitable solution to pouring any draft beer at any time in the most energy efficient package the industry can offer.

All **Founts** feature the following:

- High Polish 304 Stainless Steel Finish
- Mounting Ladder Lock
- Various Plating Colours
- Custom made dimensions on request

## **TECHNICAL DRAWING**





Part No.: 34000611