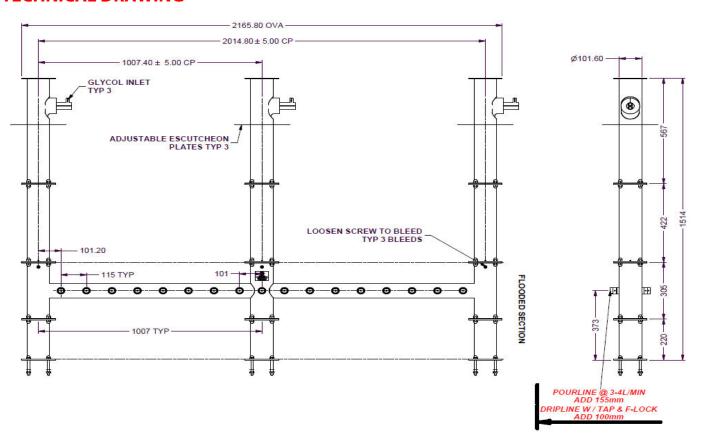

## **Dual Side Fount**

17-34 Taps

**Dual Side** 17 □ 34 □



No of Taps Riser Line Size Flooded Adaptor connect 17-34 4 -5 mm ΑII 3/4"AII

With more than 50 years experience, Lancer Worldwide has a team of experts ready to provide you with a draft system that is unique to your business. Our Founts provide a customizable profitable solution to pouring any draft beer at any time in the most energy efficient package the industry can offer.

## All **Founts** feature the following:

- High Polish 304 Stainless Steel Finish
- Mounting Ladder Lock
- Various Plating Colours
- Custom made dimensions on request

## **TECHNICAL DRAWING**