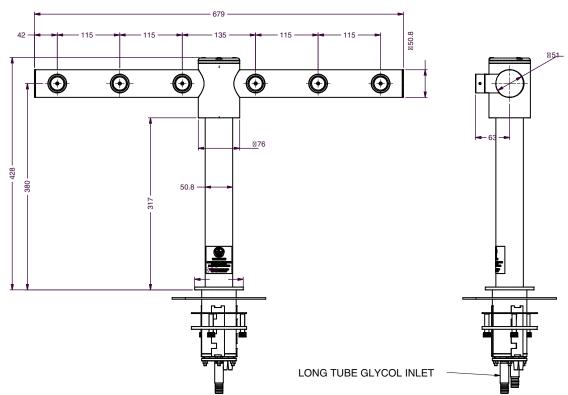

## **Fat Boy Fount**

2-4 Taps

**Fat Boy** 2 □ 4 □



## **OPTIONS AVAILABLE**

No of Taps Riser Line Size Flooded Adaptor connect 2-4 4-5 mm All 34"All With more than 50 years experience, Lancer Worldwide has a team of experts ready to provide you with a draft system that is unique to your business. Our **Founts** provide a customizable and profitable solution to pouring any draft beer at any time in the most energy efficient package the industry can offer.

## All **Founts** feature the following:

- High Polish 304 Stainless Steel Finish
- Mounting Ladder Lock
- Various Plating Colours
- Custom made dimensions on request

## **TECHNICAL DRAWING**