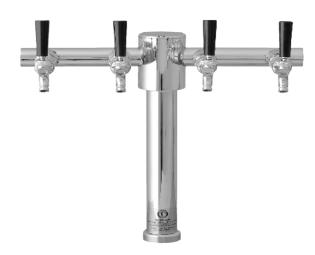

## **Fat Boy Fount**

2-4 Taps

**Fat Boy** 2 □ 4 □

## All **Founts** feature the following:

- High Polish 304 Stainless Steel Finish
- Mounting Ladder Lock
- Various Plating Colours
- Custom made dimensions on request