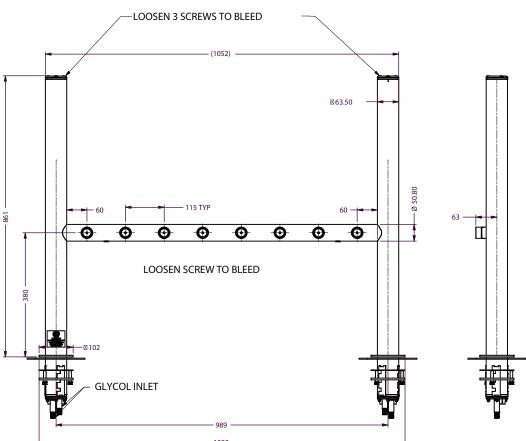

## Footy 8W Fount

4-16 Taps

**Footy** 4 □ 16 □



## **OPTIONS AVAILABLE**

No of Taps Riser Line Size Flooded Adaptor connect 4 -5 mm 3/4"AII 4-16 All

With more than 50 years experience, Lancer Worldwide has a team of experts ready to provide you with a draft system that is unique to your business. Our Founts provide a customizable profitable solution to pouring any draft beer at any time in the most energy efficient package the industry can offer.

## All **Founts** feature the following:

- High Polish 304 Stainless Steel Finish
- Mounting Ladder Lock
- Various Plating Colours
- Custom made dimensions on request

## **TECHNICAL DRAWING**





Part No.: 34000416