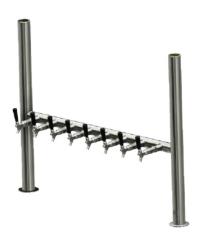

## Footy 8W Fount

4-16 Taps

**Footy** 4 □ 16 □

## All **Founts** feature the following:

- High Polish 304 Stainless Steel Finish
- Mounting Ladder Lock
- Various Plating Colours
- Custom made dimensions on request