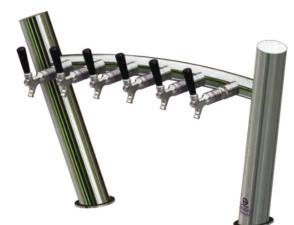

## **Harbour Fount**

4-16 Taps

**Harbour** 4 □ 16 □

**OPTIONS AVAILABLE** 

| No of Taps | <b>Riser Line Size</b> | Flooded | Adaptor connect |
|------------|------------------------|---------|-----------------|
| 4-16       | 4 -5 mm                | All     | 3⁄4″AII         |

With more than 50 years experience, Lancer Worldwide has a team of experts ready to provide you with a draft system that is unique to your business. Our **Founts** provide a customizable and profitable solution to pouring any draft beer at any time in the most energy efficient package the industry can offer.

All Founts feature the following:

- High Polish 304 Stainless Steel Finish
- Mounting Ladder Lock
- Various Plating Colours
- Custom made dimensions on request