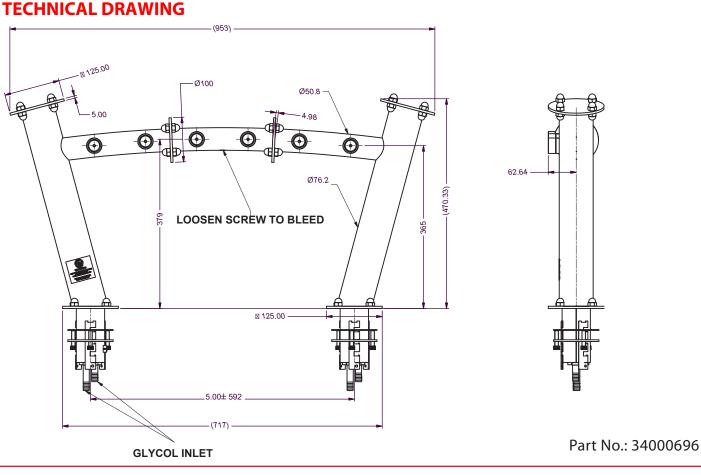

## **Harbour Fount**

4-16 Taps

**Harbour** 4 □ 16 □

**OPTIONS AVAILABLE** 

| No of Taps | <b>Riser Line Size</b> | Flooded | Adaptor connect |
|------------|------------------------|---------|-----------------|
| 4-16       | 4 -5 mm                | All     | 3⁄4″AII         |

All Founts feature the following:

- High Polish 304 Stainless Steel Finish
- Mounting Ladder Lock
- Various Plating Colours
- Custom made dimensions on request