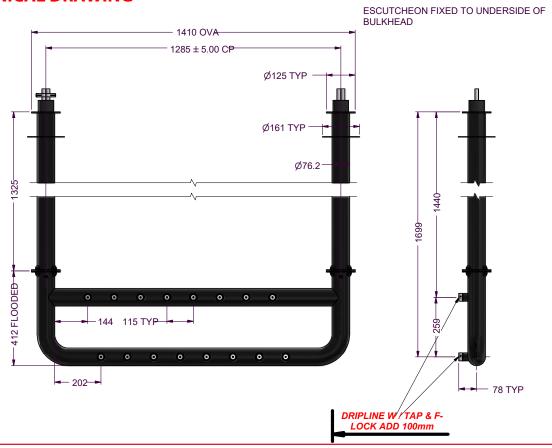

## **Invert Avenue Straight Fount**

8-24 Taps

**Avenue** 8 □ 24 □



No of Taps Riser Line Size Flooded Adaptor connect 8-24 4 -5 mm

With more than 50 years experience, Lancer Worldwide has a team of experts ready to provide you with a draft system that is unique to your business. Our Founts provide a customizable profitable solution to pouring any draft beer at any time in the most energy efficient package the industry can offer.

All **Founts** feature the following:

- High Polish 304 Stainless Steel Finish
- Mounting Ladder Lock
- Various Plating Colours
- Custom made dimensions on request

## **TECHNICAL DRAWING**