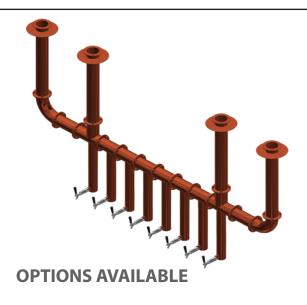

## **Invert Comb Fount**

8 Taps

Invert Comb 8

No of Taps Riser Line Size Flooded Adaptor connect 8 4 -5 mm All 3⁄4″AII

**TECHNICAL DRAWING** 

With more than 50 years experience, Lancer Worldwide has a team of experts ready to provide you with a draft system that is unique to your business. Our Founts provide a customizable and profitable solution to pouring any draft beer at any time in the most energy efficient package the industry can offer.