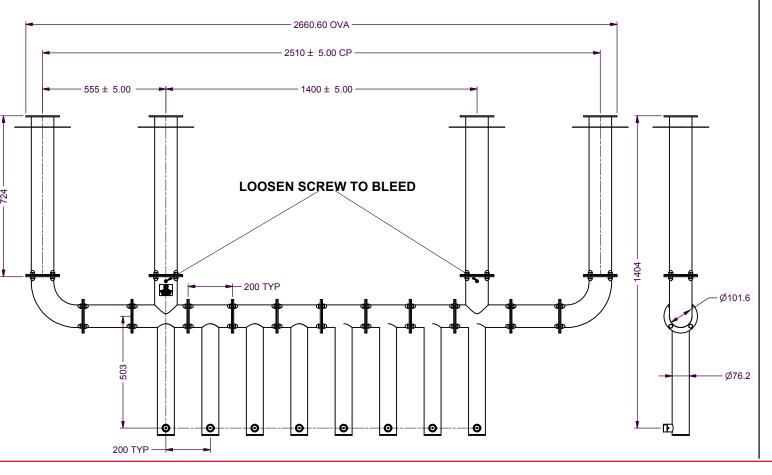

## **Invert Comb Fount**

8 Taps

Invert Comb 8

No of Taps Riser Line Size Flooded Adaptor connect 8 4 -5 mm All 3⁄4″AII

**TECHNICAL DRAWING** 

With more than 50 years experience, Lancer Worldwide has a team of experts ready to provide you with a draft system that is unique to your business. Our Founts provide a customizable and profitable solution to pouring any draft beer at any time in the most energy efficient package the industry can offer.