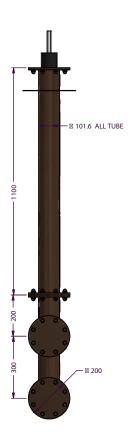

## **Invert Double**

20 -Taps

Invert Double 20 □



**OPTIONS AVAILABLE** 

No of Taps Riser Line Size Flooded Adaptor connect 8-20 4 -5 mm ΑII 3/4"AII

With more than 50 years experience, Lancer Worldwide has a team of experts ready to provide you with a draft system that is unique to your business. Our Founts provide a customizable profitable solution to pouring any draft beer at any time in the most energy efficient package the industry can offer.

All **Founts** feature the following:

- High Polish 304 Stainless Steel Finish
- Mounting Ladder Lock
- Various Plating Colours
- Custom made dimensions on request

## **TECHNICAL DRAWING**





Part No.: 34002195