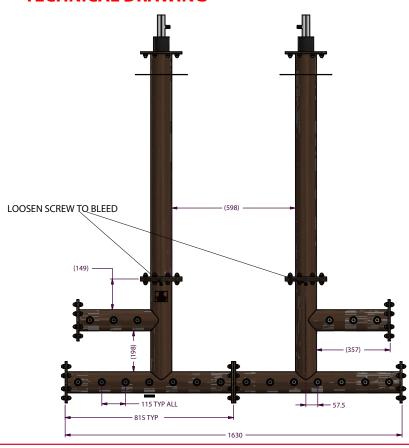

## **Invert Double**

20 -Taps

Invert Double 20 □



**OPTIONS AVAILABLE** 

No of Taps Riser Line Size Flooded Adaptor connect 8-20 4 -5 mm ΑII 3/4"AII

With more than 50 years experience, Lancer Worldwide has a team of experts ready to provide you with a draft system that is unique to your business. Our Founts provide a customizable profitable solution to pouring any draft beer at any time in the most energy efficient package the industry can offer.

All **Founts** feature the following:

- High Polish 304 Stainless Steel Finish
- Mounting Ladder Lock
- Various Plating Colours
- Custom made dimensions on request

## **TECHNICAL DRAWING**





Part No.: 34002195