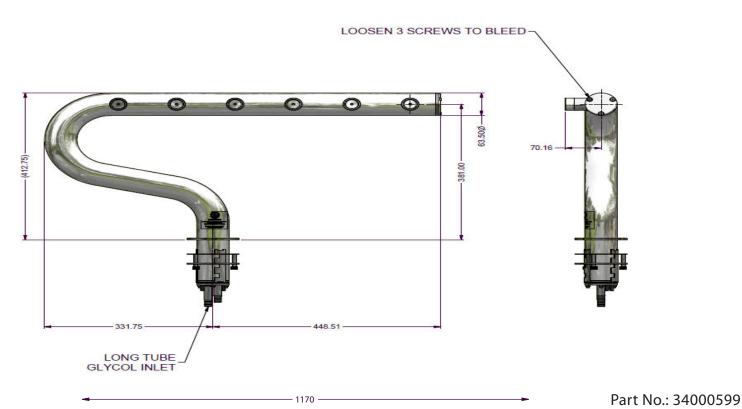

## **Jupiter Fount**

4-6 Taps

Jupiter 4 □ 6 □



## **OPTIONS AVAILABLE**

No of Taps Riser Line Size Flooded Adaptor connect 4-6 4-5 mm All 34"All With more than 50 years experience, Lancer Worldwide has a team of experts ready to provide you with a draft system that is unique to your business. Our **Founts** provide a customizable and profitable solution to pouring any draft beer at any time in the most energy efficient package the industry can offer.

## All **Founts** feature the following:

- High Polish 304 Stainless Steel Finish
- Mounting Ladder Lock
- Various Plating Colours
- Custom made dimensions on request

## **TECHNICAL DRAWING**