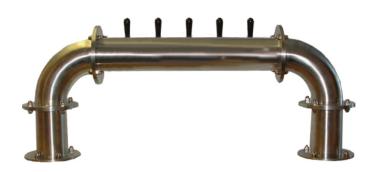

## Pipeline Fount

4-16 Taps

**Avenue** 4 □ 16 □

## All **Founts** feature the following:

- High Polish 304 Stainless Steel Finish
- Mounting Ladder Lock
- Various Plating Colours
- Custom made dimensions on request