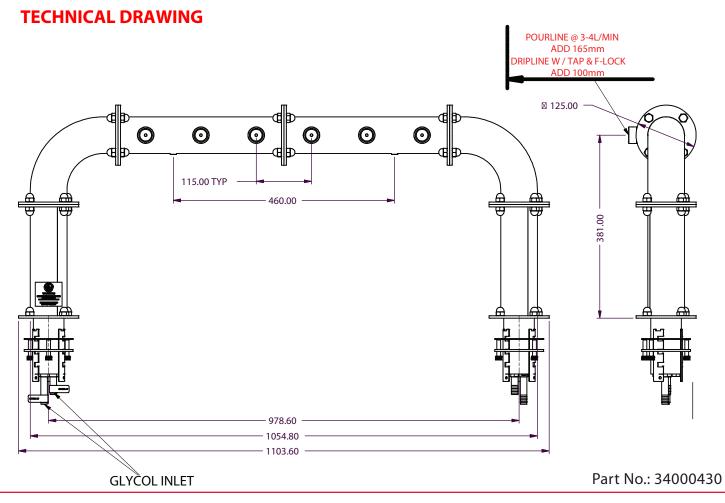

## Pipeline Fount

4-16 Taps

**Avenue** 4 □ 16 □

## All **Founts** feature the following:

- High Polish 304 Stainless Steel Finish
- Mounting Ladder Lock
- Various Plating Colours
- Custom made dimensions on request