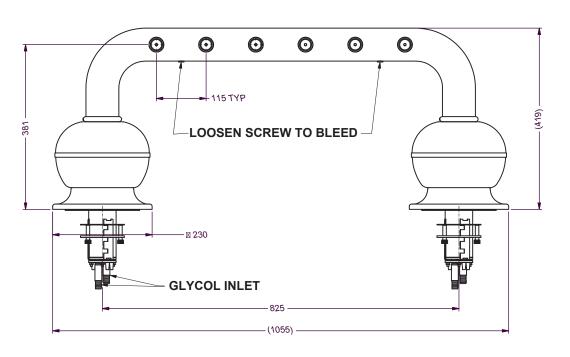

## **Queenstown Fount**

4-16 Taps

Queenstown 4 

16



## **OPTIONS AVAILABLE**

No of Taps Riser Line Size Flooded Adaptor connect 4-16 4 -5 mm All 3/4"AII

With more than 50 years experience, Lancer Worldwide has a team of experts ready to provide you with a draft system that is unique to your business. Our Founts provide a customizable and profitable solution to pouring any draft beer at any time in the most energy efficient package the industry can offer.

## All **Founts** feature the following:

- High Polish 304 Stainless Steel Finish
- Mounting Ladder Lock
- Various Plating Colours
- Custom made dimensions on request

## **TECHNICAL DRAWING**





Part No.: 34000290