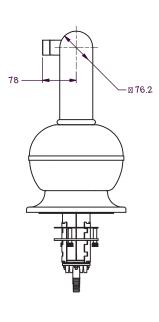

## **Queenstown Fount**

4-16 Taps

Queenstown 4 

16



## **OPTIONS AVAILABLE**

No of Taps Riser Line Size Flooded Adaptor connect 4-16 4 -5 mm All 3/4"AII

With more than 50 years experience, Lancer Worldwide has a team of experts ready to provide you with a draft system that is unique to your business. Our Founts provide a customizable and profitable solution to pouring any draft beer at any time in the most energy efficient package the industry can offer.

## All **Founts** feature the following:

- High Polish 304 Stainless Steel Finish
- Mounting Ladder Lock
- Various Plating Colours
- Custom made dimensions on request

## **TECHNICAL DRAWING**





Part No.: 34000290