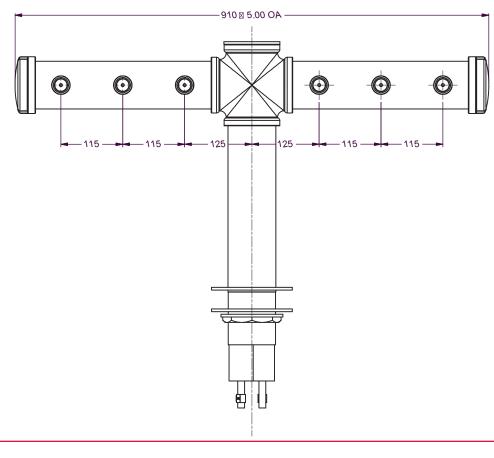

## **Rustic Fount**

6 Taps

Rustic 6



## **OPTIONS AVAILABLE**

No of Taps Riser Line Size Flooded Adaptor connect 6 4 -5 mm ΑII 3/4"AII

With more than 50 years experience, Lancer Worldwide has a team of experts ready to provide you with a draft system that is unique to your business. Our Founts provide a customizable profitable solution to pouring any draft beer at any time in the most energy efficient package the industry can offer.

## All **Founts** feature the following:

- High Polish 304 Stainless Steel Finish
- Mounting Ladder Lock
- Various Plating Colours
- Custom made dimensions on request

## **TECHNICAL DRAWING**





Part No.: 34100634