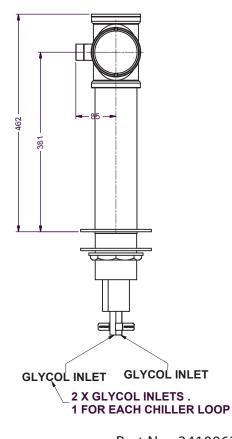

## **Rustic Fount**

6 Taps

Rustic 6



## **OPTIONS AVAILABLE**

No of Taps Riser Line Size Flooded Adaptor connect 6 4 -5 mm ΑII 3/4"AII

With more than 50 years experience, Lancer Worldwide has a team of experts ready to provide you with a draft system that is unique to your business. Our Founts provide a customizable profitable solution to pouring any draft beer at any time in the most energy efficient package the industry can offer.

## All **Founts** feature the following:

- High Polish 304 Stainless Steel Finish
- Mounting Ladder Lock
- Various Plating Colours
- Custom made dimensions on request

## **TECHNICAL DRAWING**





Part No.: 34100634