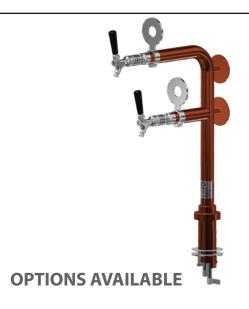

## Single Dual - Slim Fount

2 Tap

Single Dual Slim 2

No of Taps Riser Line Size Flooded Adaptor connect

With more than 50 years experience, Lancer Worldwide has a team of experts ready to provide you with a draft system that is unique to your business. Our **Founts** provide a customizable and profitable solution to pouring any draft beer at any time in the most energy efficient package the industry can offer.

## All **Founts** feature the following:

- High Polish 304 Stainless Steel Finish
- Mounting Ladder Lock
- Various Plating Colours
- Custom made dimensions on request