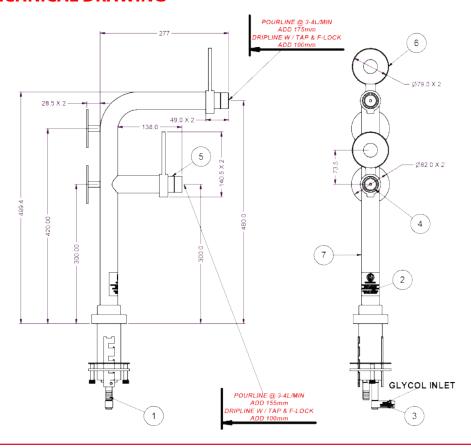

## Single Dual - Slim Fount

2 Tap

Single Dual Slim 2



No of Taps Riser Line Size Flooded Adaptor connect

With more than 50 years experience, Lancer Worldwide has a team of experts ready to provide you with a draft system that is unique to your business. Our **Founts** provide a customizable and profitable solution to pouring any draft beer at any time in the most energy efficient package the industry can offer.

## All **Founts** feature the following:

- High Polish 304 Stainless Steel Finish
- Mounting Ladder Lock
- Various Plating Colours
- Custom made dimensions on request

## **TECHNICAL DRAWING**



WARRAN For warran Lancer Sale