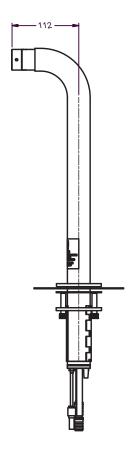

## Single Fount

1 Tap

Single 1



No of Taps Riser Line Size Flooded Adaptor connect All 3/4"AII 4 -5 mm

With more than 50 years experience, Lancer Worldwide has a team of experts ready to provide you with a draft system that is unique to your business. Our Founts provide a customizable profitable solution to pouring any draft beer at any time in the most energy efficient package the industry can offer.

## All **Founts** feature the following:

- High Polish 304 Stainless Steel Finish
- Mounting Ladder Lock
- Various Plating Colours
- Custom made dimensions on request

## **TECHNICAL DRAWING**





Part No.: 34000428