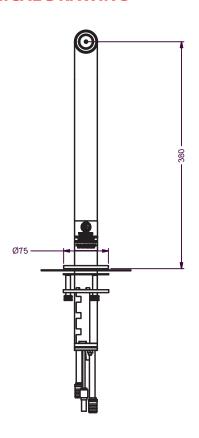

## Single Fount

1 Tap

Single 1



No of Taps Riser Line Size Flooded Adaptor connect All 3/4"AII 4 -5 mm

With more than 50 years experience, Lancer Worldwide has a team of experts ready to provide you with a draft system that is unique to your business. Our Founts provide a customizable profitable solution to pouring any draft beer at any time in the most energy efficient package the industry can offer.

## All **Founts** feature the following:

- High Polish 304 Stainless Steel Finish
- Mounting Ladder Lock
- Various Plating Colours
- Custom made dimensions on request

## **TECHNICAL DRAWING**





Part No.: 34000428