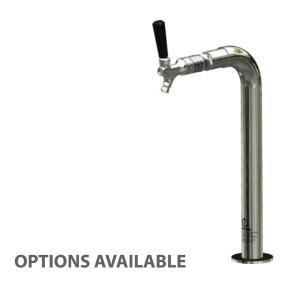

## Single Fount

1 Tap

Single 1

No of Taps Riser Line Size Flooded Adaptor connect All 3/4"AII 4 -5 mm

With more than 50 years experience, Lancer Worldwide has a team of experts ready to provide you with a draft system that is unique to your business. Our Founts provide a customizable profitable solution to pouring any draft beer at any time in the most energy efficient package the industry can offer.

## All **Founts** feature the following:

- High Polish 304 Stainless Steel Finish
- Mounting Ladder Lock
- Various Plating Colours
- Custom made dimensions on request