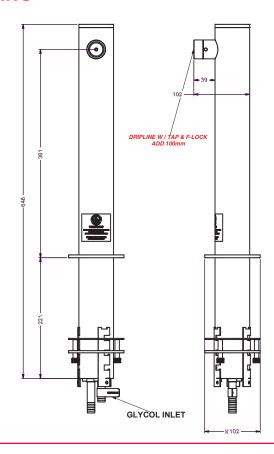

## Single T'Bar Fount

1 Tap

Single T'Bar ↑



No of Taps Riser Line Size Flooded Adaptor connect

1 4-5 mm All 34"All

With more than 50 years experience, Lancer Worldwide has a team of experts ready to provide you with a draft system that is unique to your business. Our Founts provide a customizable and profitable solution to pouring any draft beer at any time in the most energy efficient package the industry can offer.

## All **Founts** feature the following:

- High Polish 304 Stainless Steel Finish
- Mounting Ladder Lock
- Various Plating Colours
- Custom made dimensions on request

## **TECHNICAL DRAWING**



Part No.: 34000285