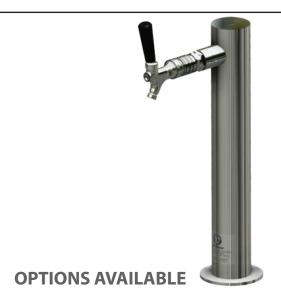

## Single T'Bar Fount

1 Tap

Single T'Bar ↑

No of Taps Riser Line Size Flooded Adaptor connect

1 4-5 mm All 34"All

With more than 50 years experience, Lancer Worldwide has a team of experts ready to provide you with a draft system that is unique to your business. Our Founts provide a customizable and profitable solution to pouring any draft beer at any time in the most energy efficient package the industry can offer.

## All **Founts** feature the following:

- High Polish 304 Stainless Steel Finish
- Mounting Ladder Lock
- Various Plating Colours
- Custom made dimensions on request