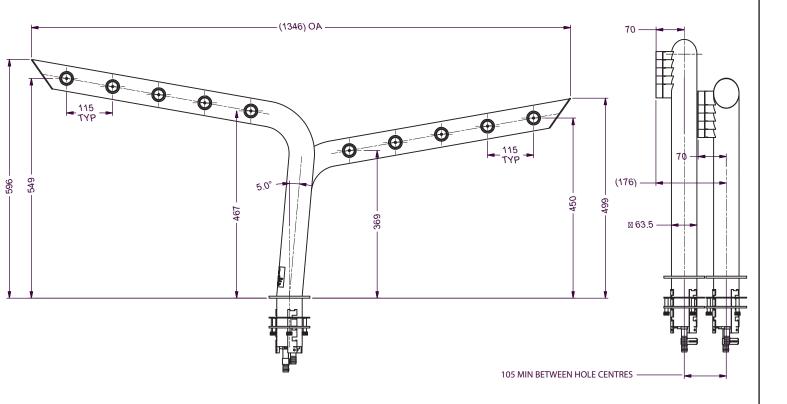

## Whale Tail Fount

8-12 Tap

Whale Tail 8 ☐ 12 ☐



## **OPTIONS AVAILABLE**

No of Taps Riser Line Size Flooded Adaptor connect 8-12 4-5 mm All 3/4"All With more than 50 years experience, Lancer Worldwide has a team of experts ready to provide you with a draft system that is unique to your business. Our **Founts** provide a customizable and profitable solution to pouring any draft beer at any time in the most energy efficient package the industry can offer.

## All **Founts** feature the following:

- High Polish 304 Stainless Steel Finish
- Mounting Ladder Lock
- Various Plating Colours
- Custom made dimensions on request

## **TECHNICAL DRAWING**



Part No.: 34000655