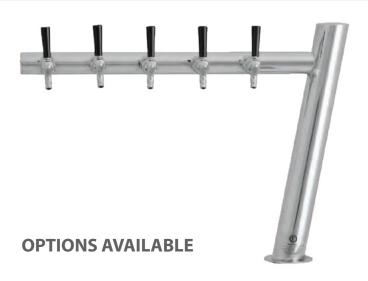

## **Zenith Fount**

2-6 Tap

Whale Tail 2 ☐ 6 ☐

No of Taps Riser Line Size Flooded Adaptor connect 4 -5 mm ΑII 3/4"AII

With more than 50 years experience, Lancer Worldwide has a team of experts ready to provide you with a draft system that is unique to your business. Our Founts provide a customizable profitable solution to pouring any draft beer at any time in the most energy efficient package the industry can offer.

All **Founts** feature the following:

- High Polish 304 Stainless Steel Finish
- Mounting Ladder Lock
- Various Plating Colours
- Custom made dimensions on request