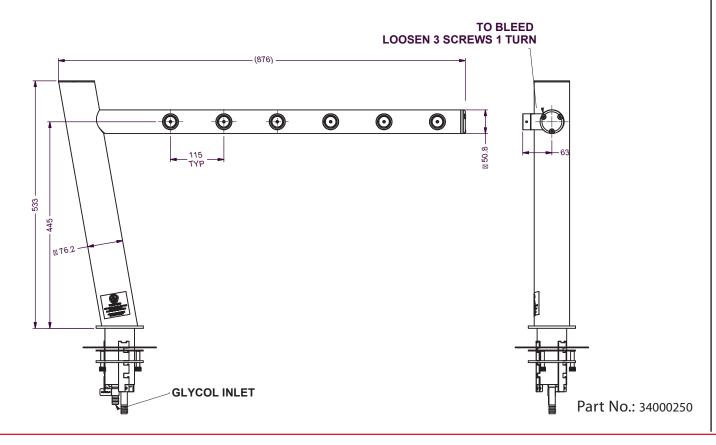

## **Zenith Fount**

2-6 Tap

Whale Tail 2 ☐ 6 ☐



No of Taps Riser Line Size Flooded Adaptor connect 4 -5 mm ΑII 3/4"AII

With more than 50 years experience, Lancer Worldwide has a team of experts ready to provide you with a draft system that is unique to your business. Our Founts provide a customizable profitable solution to pouring any draft beer at any time in the most energy efficient package the industry can offer.

All **Founts** feature the following:

- High Polish 304 Stainless Steel Finish
- Mounting Ladder Lock
- Various Plating Colours
- Custom made dimensions on request

## **TECHNICAL DRAWING**