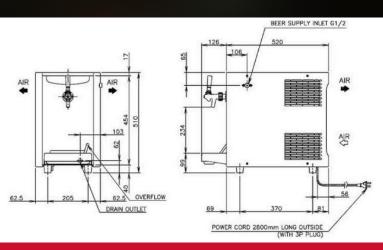

## Configuration

| Dimensions           | Width: 330mm   Depth: 646mm   Height: 510mm |
|----------------------|---------------------------------------------|
| Weight               | Net 28kg (Gross 31kg)                       |
| Dispensing capacity  | 40L (30°C to 8°C /4 hours)                  |
| Electrical           | 1 Phase 240V 50 Hz                          |
| Ice storage capacity | 8L                                          |
| Refrigerant          | R134a, 120kg                                |
| Ambient temperature  | 5°C - 35°C                                  |