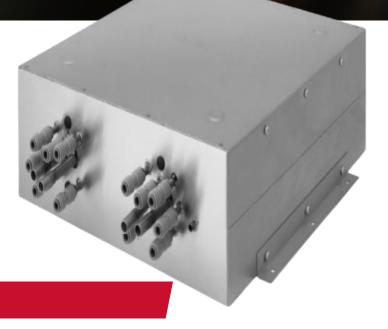

## Standard Chiller Plate 6 Coil

38000006

are efficient and compact devices that use solid-state technology to cool and stabilize beer temperatures, ensuring optimal conditions for dispensing. By effectively reducing beer wastage and maintaining the desired temperature, Chiller Plates contribute to the delivery of a perfect pint every time.

## **Features**

The Chiller Plates feature 316 stainless steel product coils and a stainless outer case, ensuring durability and resistance to corrosion. Its compact design allows for easy installation in the space of a standard glass rack, and it can operate in any position without generating heat or noise under the bar. With its efficient cooling capabilities, the Chiller Plates significantly reduce beer wastage, minimize refrigeration gas usage, and lower installation costs. These versatile devices are suitable for both low and high demand outlets, consistently delivering the perfect pour every time.

| Configuration     |                                                          |
|-------------------|----------------------------------------------------------|
| Dimensions        | Width: 445 mm   Depth: 160 mm   Height: 465 mm           |
| Weight            | 45.4kg                                                   |
| Beerline Circuits | 5/16" OD 304 Grade Stainless Steel                       |
| Glycol Circuit    | Manifold InternallyInlet and Outlet barbs 12mm OD (1/2") |